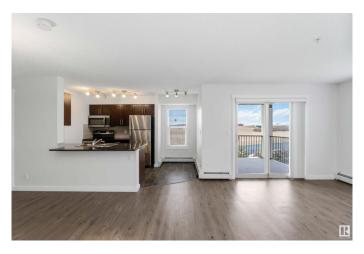

#### \$259,999

2 Bedroom, 2.00 Bathroom, 975 sqft Condo / Townhouse on 0.00 Acres

MacTaggart, Edmonton, AB

Beautiful, impeccably maintained 2-bedroom+den, 2 bathroom (1 ensuite), 3rd story corner-unit condo located in the highly-desirable community of MacTaggart. Complete with 2 parking stalls (1 heated underground, 1 surface level) and a spacious balcony to fit your needs! Modern open-concept living space with stylish vinyl plank and carpeted bedrooms. Easy access to the Anthony Henday and Terwillegar Drive makes for a seamless commute to all areas of the city. Southwest facing windows and balcony ensure you can take advantage of Edmonton's wonderful summer nights. Immediate possession available!