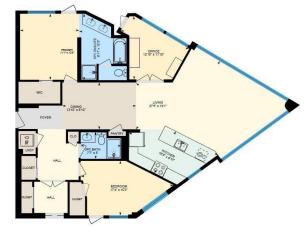

#### \$499,995

2 Bedroom, 2.00 Bathroom, 1,350 sqft Condo / Townhouse on 0.00 Acres

Ambleside, Edmonton, AB

Welcome to luxury living at its finest in Edmontonâ€<sup>™</sup>s prestigious Ambleside neighborhood. Private Elevator and spectacular views. Two "titled" Parking stalls (heated) and one "titled" storage cage. Two Balconies. This exquisite 1,350 sq. ft. single-level executive home offers unparalleled sophistication combined with outstanding functionality. Boasting two beautifully appointed bedrooms and two luxurious bathrooms, including a sumptuous five-piece ensuite, this property exudes elegance from every corner. The open-concept design is accentuated by expansive windows that bathe the interiors in natural light, presenting breathtaking southwest and northwest views. The gourmet kitchen is a culinary masterpiece, with stainless steel appliances and quartz countertops. Adjacent to the kitchen, you'll find a versatile den/office space, perfect for focused work or serene relaxation. Close to Public Transportation, Schools, Shopping, Restaurants, Medical, Anthony Henday and **Terwillegar Drive** 

1121-5151 Windermere Blvd, Edmonton, AB Main Floor Interfor Area 1350.04 sq ft

Built in 2015