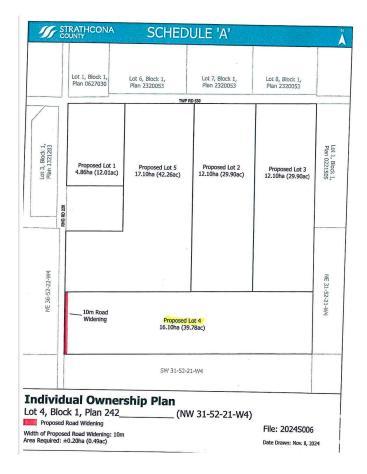

#### \$599,702

0 Bedroom, 0.00 Bathroom, Rural on 39.74 Acres

None, Rural Strathcona County, AB

CLOSE PROXIMITY TO ARDROSSAN AND SHERWOOD PARK!...BEAUTIFUL ROLLING LAND, TREED, PRIVATE SETTING...GREAT BUILDING SITE...APPROACHES PAID FOR, PAID TO LOT LINE...GAS AND POWER ADJACENT TO PROPERTY...VERY PRIVATE!

#### **Essential Information**

| MLS® #    | E4429816        |
|-----------|-----------------|
| Price     | \$599,702       |
| Bathrooms | 0.00            |
| Acres     | 39.74           |
| Туре      | Rural           |
| Sub-Type  | Vacant Lot/Land |
| Status    | Active          |

## **Community Information**

| Address     | Rr 220 Twp 530          |
|-------------|-------------------------|
| Area        | Rural Strathcona County |
| Subdivision | None                    |
| City        | Rural Strathcona County |
| County      | ALBERTA                 |
| Province    | AB                      |
| Postal Code | T8A 6M8                 |