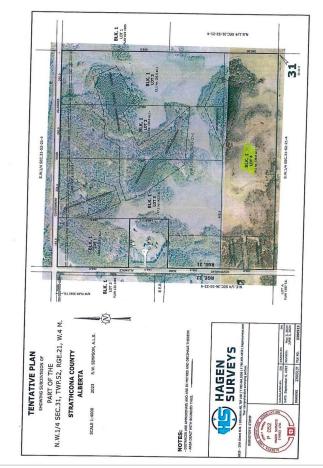

## **Community Information**

| Address     | Rr 220 Twp 530          |
|-------------|-------------------------|
| Area        | Rural Strathcona County |
| Subdivision | None                    |
| City        | Rural Strathcona County |
| County      | ALBERTA                 |
| Province    | AB                      |
| Postal Code | T8A 6M8                 |

#### Exterior

Exterior Features Private Setting, Rolling Land,