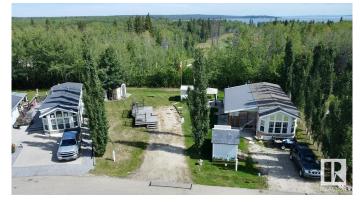

#### \$104,900

0 Bedroom, 0.00 Bathroom, Rural on 0.11 Acres

The Meadows (Parkland), Rural Parkland County, AB

Nestled in the serene beauty of Lake Country, this prime lot in the Pineridge Golf Resort near Seba Beach offers the perfect canvas for your RV or Park Model home making it a great vacation or year round getaway. Imagine waking up to the gentle sounds of nature, with the lush greens of the golf course right at your doorstep and the pristine Wabamun Lake just minutes away. This lot provides the ideal balance of relaxation and recreation, surrounded by breathtaking landscapes and endless outdoor activities the Meadows has to offer. Whether you're an avid golfer or simply seeking a peaceful retreat, this location offers the best of both worlds. Enjoy leisurely days on the course, lunch at the golf club, explore nearby trails, or just play a quick game of pickleball. With easy access to local amenities and the vibrant local community, this is more than just a lot; it's an opportunity to create your own slice of paradise. Don't miss your chance to invest in a lifestyle defined by tranquility and adventure.

## Exterior

Exterior Features Backs Onto Park/Trees, Flat Site, Gated Community, Golf Nearby, Landscaped, Not Fenced, Playground Nearby, Private Setting, Recreation Use