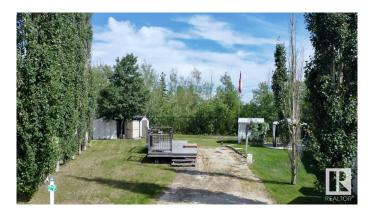

#### \$104,900

0 Bedroom, 0.00 Bathroom, Rural on 0.11 Acres

The Meadows (Parkland), Rural Parkland County, AB

Nestled in the serene beauty of Lake Country, this prime lot in the Pineridge Golf Resort near Seba Beach offers the perfect canvas for your RV or Park Model home making it a great vacation or year round getaway. Imagine waking up to the gentle sounds of nature, with the lush greens of the golf course right at your doorstep and the pristine Wabamun Lake just minutes away. This lot provides the ideal balance of relaxation and recreation, surrounded by breathtaking landscapes and endless outdoor activities the Meadows has to offer. Whether you're an avid golfer or simply seeking a peaceful retreat, this location offers the best of both worlds. Enjoy leisurely days on the course, lunch at the golf club, explore nearby trails, or just play a quick game of pickleball. With easy access to local amenities and the vibrant local community, this is more than just a lot; it's an opportunity to create your own slice of paradise. Don't miss your chance to invest in a lifestyle defined by tranquility and adventure.

## Exterior

Exterior Features Backs Onto Park/Trees, Flat Site, Gated Community, Golf Nearby, Landscaped, Not Fenced, Playground Nearby, Private Setting, Recreation Use