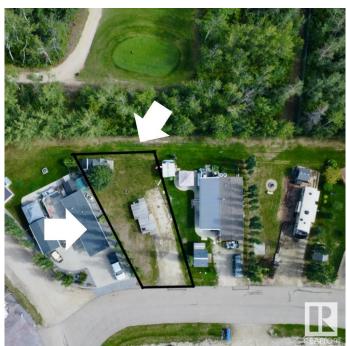

#### \$104,900

0 Bedroom, 0.00 Bathroom, Rural on 0.11 Acres

The Meadows (Parkland), Rural Parkland County, AB

Nestled in the serene beauty of Lake Country, this prime lot in the Pineridge Golf Resort near Seba Beach offers the perfect canvas for your RV or Park Model home making it a great vacation or year round getaway. Imagine waking up to the gentle sounds of nature, with the lush greens of the golf course right at your doorstep and the pristine Wabamun Lake just minutes away. This lot provides the ideal balance of relaxation and recreation, surrounded by breathtaking landscapes and endless outdoor activities the Meadows has to offer. Whether you're an avid golfer or simply seeking a peaceful retreat, this location offers the best of both worlds. Enjoy leisurely days on the course, lunch at the golf club, explore nearby trails, or just play a quick game of pickleball. With easy access to local amenities and the vibrant local community, this is more than just a lot; it's an opportunity to create your own slice of paradise. Don't miss your chance to invest in a lifestyle defined by tranquility and adventure.

#### **Essential Information**

| MLS® #    | E4429813  |
|-----------|-----------|
| Price     | \$104,900 |
| Bathrooms | 0.00      |

| Acres    | 0.11            |
|----------|-----------------|
| Туре     | Rural           |
| Sub-Type | Vacant Lot/Land |
| Status   | Active          |