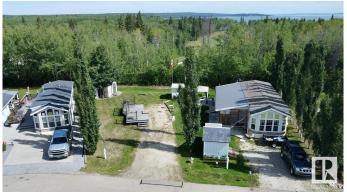

# \$104,900 - 29 53207 A Hghway 31, Rural Parkland County

MLS® #E4429813

\$104,900

0 Bedroom, 0.00 Bathroom, Rural on 0.11 Acres

The Meadows (Parkland), Rural Parkland County, AB

Nestled in the serene beauty of Lake Country, this prime lot in the Pineridge Golf Resort near Seba Beach offers the perfect canvas for your RV or Park Model home making it a great vacation or year round getaway. Imagine waking up to the gentle sounds of nature, with the lush greens of the golf course right at your doorstep and the pristine Wabamun Lake just minutes away. This lot provides the ideal balance of relaxation and recreation, surrounded by breathtaking landscapes and endless outdoor activities the Meadows has to offer. Whether you're an avid golfer or simply seeking a peaceful retreat, this location offers the best of both worlds. Enjoy leisurely days on the course, lunch at the golf club, explore nearby trails, or just play a quick game of pickleball. With easy access to local amenities and the vibrant local community, this is more than just a lot; it's an opportunity to create your own slice of paradise. Don't miss your chance to invest in a lifestyle defined by tranquility and adventure.

#### **Exterior**

Exterior Features Backs Onto Park/Trees, Flat Site, Gated Community, Golf Nearby,

Landscaped, Not Fenced, Playground Nearby, Private Setting,

Recreation Use