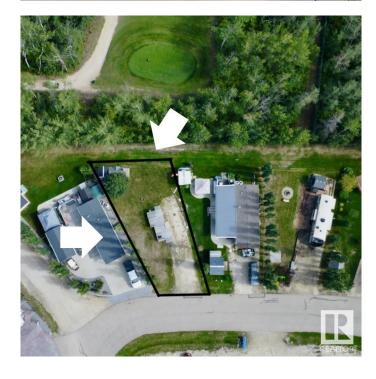

# \$104,900 - 29 53207 A Hghway 31, Rural Parkland County

MLS® #E4429813

\$104,900

0 Bedroom, 0.00 Bathroom, Rural on 0.11 Acres

The Meadows (Parkland), Rural Parkland County, AB

Nestled in the serene beauty of Lake Country, this prime lot in the Pineridge Golf Resort near Seba Beach offers the perfect canvas for your RV or Park Model home making it a great vacation or year round getaway. Imagine waking up to the gentle sounds of nature, with the lush greens of the golf course right at your doorstep and the pristine Wabamun Lake just minutes away. This lot provides the ideal balance of relaxation and recreation, surrounded by breathtaking landscapes and endless outdoor activities the Meadows has to offer. Whether you're an avid golfer or simply seeking a peaceful retreat, this location offers the best of both worlds. Enjoy leisurely days on the course, lunch at the golf club, explore nearby trails, or just play a quick game of pickleball. With easy access to local amenities and the vibrant local community, this is more than just a lot; it's an opportunity to create your own slice of paradise. Don't miss your chance to invest in a lifestyle defined by tranquility and adventure.

# **Community Information**

Address 29 53207 A Hghway 31
Area Rural Parkland County

Subdivision The Meadows (Parkland)

City Rural Parkland County

County ALBERTA

Province AB

Postal Code T0E 2B0