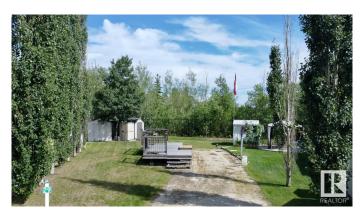

# \$104,900 - 29 53207 A Hghway 31, Rural Parkland County

MLS® #E4429813

\$104,900

0 Bedroom, 0.00 Bathroom, Rural on 0.11 Acres

The Meadows (Parkland), Rural Parkland County, AB

Nestled in the serene beauty of Lake Country, this prime lot in the Pineridge Golf Resort near Seba Beach offers the perfect canvas for your RV or Park Model home making it a great vacation or year round getaway. Imagine waking up to the gentle sounds of nature, with the lush greens of the golf course right at your doorstep and the pristine Wabamun Lake just minutes away. This lot provides the ideal balance of relaxation and recreation, surrounded by breathtaking landscapes and endless outdoor activities the Meadows has to offer. Whether you're an avid golfer or simply seeking a peaceful retreat, this location offers the best of both worlds. Enjoy leisurely days on the course, lunch at the golf club, explore nearby trails, or just play a quick game of pickleball. With easy access to local amenities and the vibrant local community, this is more than just a lot; it's an opportunity to create your own slice of paradise. Don't miss your chance to invest in a lifestyle defined by tranquility and adventure.

#### **Exterior**

Exterior Features Backs Onto Park/Trees, Flat Site, Gated Community, Golf Nearby,

Landscaped, Not Fenced, Playground Nearby, Private Setting,

Recreation Use