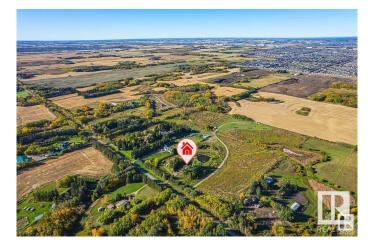

## \$3,600,000

0 Bedroom, 0.00 Bathroom, Land Commercial on 0.00 Acres

Meltwater, Edmonton, AB

**VERY RARE OFFERING! 19.9 ACRES OF** VERY ATTRACTIVE RE-DEVELOPMENT LAND LOCATED ONE MINUTE SOUTH OF THE NEW SOUTH EDMONTON **CHARLESWORTH NEIGHBOURHOOD!** This is a great opportunity for the new owner of this beautiful parcel of land. The property boasts a WALK-OUT BI-LEVEL WITH 4 BEDROOMS AND WALK-OUT BASEMENT along with a large double attached garage. The land has been annexed by the City of Edmonton and it's currently zoned Agricultural/Transitional Zoning and the City will allow a NUMBER OF DEVELOPMENTS ON THE SITE **INCLUDING: RESIDENTIAL REDEVELOPMENT, RELIGIOUS** ASSEMBLIES, SPORTS FACILITIES, **GREENHOUSES ETC.** The permitted uses are discretionary and can be found on the City of Edmonton Website, Situated Close To All Amenities Ever Desired, DO NOT MISS OUT, **VIEW TODAY!!** 

## **Community Information**

| Address     | 1450 34 Street |
|-------------|----------------|
| Area        | Edmonton       |
| Subdivision | Meltwater      |
| City        | Edmonton       |
| County      | ALBERTA        |
| Province    | AB             |
| Postal Code | T6X 1A5        |