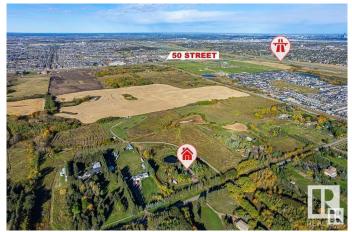

## \$3,600,000

0 Bedroom, 0.00 Bathroom, Land Commercial on 0.00 Acres

Meltwater, Edmonton, AB

**VERY RARE OFFERING! 19.9 ACRES OF** VERY ATTRACTIVE RE-DEVELOPMENT LAND LOCATED ONE MINUTE SOUTH OF THE NEW SOUTH EDMONTON **CHARLESWORTH NEIGHBOURHOOD!** This is a great opportunity for the new owner of this beautiful parcel of land. The property boasts a WALK-OUT BI-LEVEL WITH 4 BEDROOMS AND WALK-OUT BASEMENT along with a large double attached garage. The land has been annexed by the City of Edmonton and it's currently zoned Agricultural/Transitional Zoning and the City will allow a NUMBER OF DEVELOPMENTS ON THE SITE **INCLUDING: RESIDENTIAL REDEVELOPMENT, RELIGIOUS** ASSEMBLIES, SPORTS FACILITIES, **GREENHOUSES ETC.** The permitted uses are discretionary and can be found on the City of Edmonton Website, Situated Close To All Amenities Ever Desired, DO NOT MISS OUT, **VIEW TODAY!!** 

## **Community Information**

| Address     | 1450 34 Street |
|-------------|----------------|
| Area        | Edmonton       |
| Subdivision | Meltwater      |
| City        | Edmonton       |
| County      | ALBERTA        |
| Province    | AB             |
| Postal Code | T6X 1A5        |