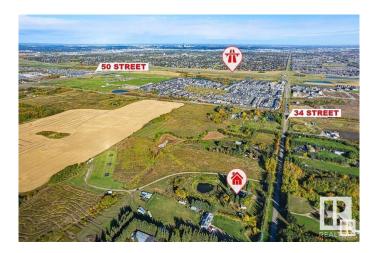

## \$3,600,000

0 Bedroom, 0.00 Bathroom, Land Commercial on 0.00 Acres

Meltwater, Edmonton, AB

**VERY RARE OFFERING! 19.9 ACRES OF** VERY ATTRACTIVE RE-DEVELOPMENT LAND LOCATED ONE MINUTE SOUTH OF THE NEW SOUTH EDMONTON **CHARLESWORTH NEIGHBOURHOOD!** This is a great opportunity for the new owner of this beautiful parcel of land. The property boasts a WALK-OUT BI-LEVEL WITH 4 BEDROOMS AND WALK-OUT BASEMENT along with a large double attached garage. The land has been annexed by the City of Edmonton and it's currently zoned Agricultural/Transitional Zoning and the City will allow a NUMBER OF DEVELOPMENTS ON THE SITE **INCLUDING: RESIDENTIAL REDEVELOPMENT, RELIGIOUS** ASSEMBLIES, SPORTS FACILITIES, **GREENHOUSES ETC.** The permitted uses are discretionary and can be found on the City of Edmonton Website, Situated Close To All Amenities Ever Desired, DO NOT MISS OUT, **VIEW TODAY!!** 

## **Community Information**

| Address     | 1450 34 Street |
|-------------|----------------|
| Area        | Edmonton       |
| Subdivision | Meltwater      |
| City        | Edmonton       |
| County      | ALBERTA        |
| Province    | AB             |
| Postal Code | T6X 1A5        |