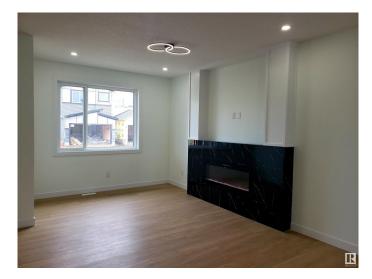

#### \$572,900

5 Bedroom, 3.50 Bathroom, 1,514 sqft Single Family on 0.00 Acres

Alces, Edmonton, AB

LEGAL BASEMENT SUITE-This 5-bedroom home in desirable Alces subdivision has over 2,000 sq ft of living space! The 2-bedroom legal basement suite with separate entranceâ€"is ideal for extended family or mortgage helper. Enjoy 9' ceilings on the main floor and 8â€<sup>™</sup> ceilings upstairs, creating an open, airy feel throughout. The bright, open-concept main level offers a seamless flow between kitchen, dining, and living areas. A beautiful 50" electric fireplace surrounded by tile in the Great room is a feature wall showcase that adds warmth and style. There are two high-efficiency furnaces to ensure your comfort year-round. This beautiful home is move-in-ready and includes all appliances, 2.5 bathrooms, and a detached 18x22 double garage. Enjoy peace of mind with durable 25-year asphalt shingles and low maintenance vinyl siding. The unfinished yard is waiting for your imagination to create your FOREVER HOME. You will find that this home is a perfect blend of space, functionality, and income potential! Welcome Home!

## Interior

| Interior Features | ensuite bathroom                                                                                                                    |
|-------------------|-------------------------------------------------------------------------------------------------------------------------------------|
| Appliances        | Dishwasher-Built-In, Dryer, Freezer, Garage Control, Garage Opener,<br>Stacked Washer/Dryer, Washer, Refrigerators-Two, Stoves-Two, |
|                   | Microwave Hood Fan-Two                                                                                                              |
| Heating           | Forced Air-1, Natural Gas                                                                                                           |
| Fireplace         | Yes                                                                                                                                 |
| Fireplaces        | Tile Surround                                                                                                                       |
| Stories           | 3                                                                                                                                   |
| Has Suite         | Yes                                                                                                                                 |
| Has Basement      | Yes                                                                                                                                 |