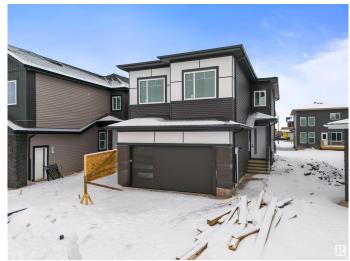

## \$689,000

5 Bedroom, 4.00 Bathroom, 2,420 sqft Rural on 0.06 Acres

Irvin Creek, Rural Leduc County, AB

Experience modern living with a touch of rural charm in this stunning home! Designed for comfort and convenience, this home features a primary bedroom with a luxurious 5-piece ensuite, an upper-floor laundry, and a spacious main floor with a living room, dining room, great room, den, mudroom, and both a main and spice kitchenâ€"perfect for entertaining. The double detached garage, durable vinyl exterior, and full unfinished basement offer endless potential. Stay cozy year-round with natural gas heating and enjoy the ease of municipal services. Conveniently located minutes from schools, shopping, and playgrounds, this home blends tranquility with urban access.