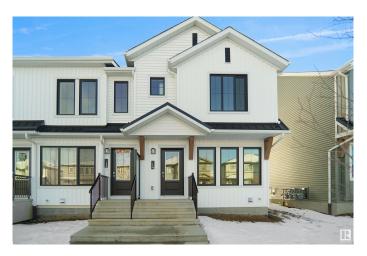

#### \$339.998

2 Bedroom, 2.00 Bathroom, 922 sqft Single Family on 0.00 Acres

Aster, Edmonton, AB

\*\*\* UNDER CONSTRUCTION \*\*\* Welcome home to this brand new row house unit the "Brooke― Built by StreetSide Developments and is located in one of South East Edmonton's newest premier communities of Aster. With almost 930 square Feet, it comes with front yard landscaping and a single over sized rear detached parking pad this opportunity is perfect for a young family or young couple. Your main floor is complete with upgrade luxury Vinyl Plank flooring throughout the great room and the kitchen. room. Highlighted in your new kitchen are upgraded cabinet and a tile back splash. The upper level has 2 bedrooms and 2 full bathrooms. This home also comes with a unfinished basement perfect for a future development. \*\*\*Home is under construction and the photos are of the show home colors and finishing's may vary, will be complete in September / October of this year \*\*\*

#### **Exterior**

Exterior Wood, Vinyl

Exterior Features Golf Nearby, Landscaped, Park/Reserve, Playground Nearby, Public

Transportation, Schools, Shopping Nearby, See Remarks

Roof Asphalt Shingles

Construction Wood, Vinyl