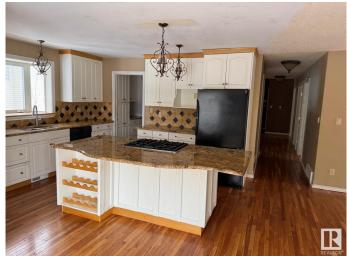

### \$725,000

7 Bedroom, 3.00 Bathroom, 2,702 sqft Single Family on 0.00 Acres

Kingswood, St. Albert, AB

Welcome to this property featuring more than 2700 sqft with a walkout basement and a large triple attached garage in the esteemed Kingswood neighbourhood of St. Albert. This 1 1/2 story home features 7 bedrooms and 3 complete baths. The property is in original condition and is sold on as is, where is basis.

#### Interior

Interior Features ensuite bathroom

Appliances None

Heating Forced Air-2, Natural Gas

Stories 3

Has Basement Yes

Basement Full, Finished