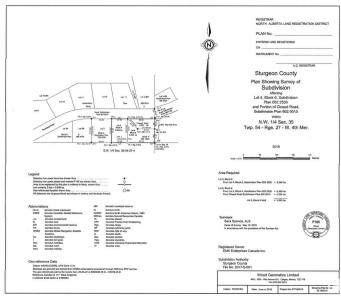

### \$234,500

0 Bedroom, 0.00 Bathroom, Rural on 1.47 Acres

Shil Shol Estate, Rural Sturgeon County, AB

Build your country home on a private treed 1.47 acre lot with a south facing back yard. Only one neighbor to the west, a farmers field to the east and treed land to the south. Located just south of Highway 37 off Range Rd 271 and approximately 20 minutes from St. Albert and Spruce Grove.

# **Community Information**

Address 103 Riverbend Road

Area Rural Sturgeon County

Subdivision Shil Shol Estate

City Rural Sturgeon County

County ALBERTA

Province AB

Postal Code T0G 0J0