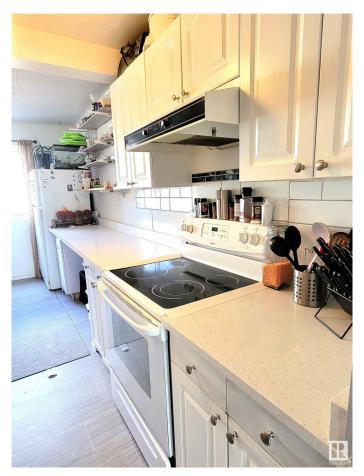

## \$188,000

3 Bedroom, 1.50 Bathroom, 996 sqft Condo / Townhouse on 0.00 Acres

Abbottsfield, Edmonton, AB

INVESTOR or FIRST TIME BUYER MUST SEE! 3BDRM 1.5BATH. NEW KITCHEN countertops and undermount sink, jacuzzi tub and more. This townhome is conveniently located close to schools, transportation and shopping. Whether you work in South Edmonton, Sherwood Park, Fort Saskatchewan or the Military base this home is just off of Victoria Trail which has easy access to the Yellowhead and Henday!! With recent updates throughout. Living room enters into backyard which backs on to greenspace. The condo has VERY LOW CONDO FEES at only \$200/month. The entrance level is finished - so you can use it as an office or extra storage. This property is steps away from Abbott School as well as a playground, transportation stops are just outside the complex on the road, shopping with a No Frills, public library and so many other amenities nearby.

### Interior

Appliances Dishwasher-Built-In, Dryer,

Window Coverings

Heating Forced Air-1, Natural Gas

Stories 3

Has Basement Yes

Basement Partial, Finished