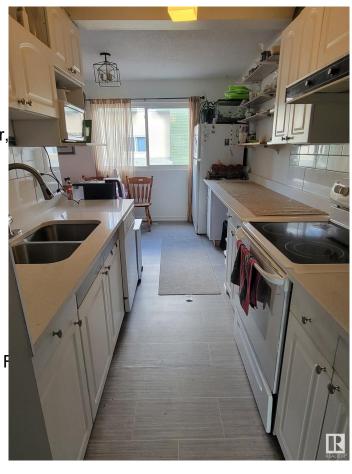

## \$188,000

3 Bedroom, 1.50 Bathroom, 996 sqft Condo / Townhouse on 0.00 Acres

Abbottsfield, Edmonton, AB

INVESTOR or FIRST TIME BUYER MUST SEE! 3BDRM 1.5BATH. NEW KITCHEN countertops and undermount sink, jacuzzi tub and more. This townhome is conveniently located close to schools, transportation and shopping. Whether you work in South Edmonton, Sherwood Park, Fort Saskatchewan or the Military base this home is just off of Victoria Trail which has easy access to the Yellowhead and Henday!! With recent updates throughout. Living room enters into backyard which backs on to greenspace. The condo has VERY LOW CONDO FEES at only \$200/month. The entrance level is finished - so you can use it as an office or extra storage. This property is steps away from Abbott School as well as a playground, transportation stops are just outside the complex on the road, shopping with a No Frills, public library and so many other amenities nearby.

### Interior

Appliances Dishwasher-Built-In, Dryer,

Window Coverings

Heating Forced Air-1, Natural Gas

Stories 3

Has Basement Yes

Basement Partial, Finished