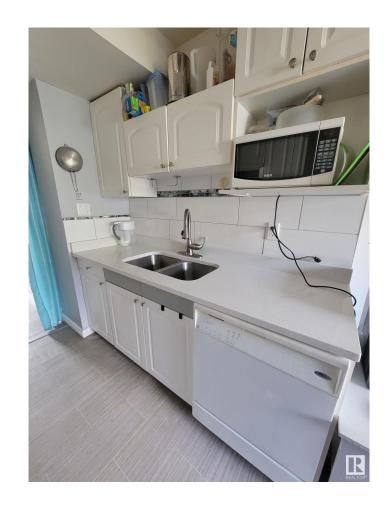

## \$188,000

3 Bedroom, 1.50 Bathroom, 996 sqft Condo / Townhouse on 0.00 Acres

Abbottsfield, Edmonton, AB

INVESTOR or FIRST TIME BUYER MUST SEE! 3BDRM 1.5BATH. NEW KITCHEN countertops and undermount sink, jacuzzi tub and more. This townhome is conveniently located close to schools, transportation and shopping. Whether you work in South Edmonton, Sherwood Park, Fort Saskatchewan or the Military base this home is just off of Victoria Trail which has easy access to the Yellowhead and Henday!! With recent updates throughout. Living room enters into backyard which backs on to greenspace. The condo has VERY LOW CONDO FEES at only \$200/month. The entrance level is finished - so you can use it as an office or extra storage. This property is steps away from Abbott School as well as a playground, transportation stops are just outside the complex on the road, shopping with a No Frills, public library and so many other amenities nearby.

### Interior

Appliances Dishwasher-Built-In, Dryer,

Window Coverings

Heating Forced Air-1, Natural Gas

Stories 3

Has Basement Yes

Basement Partial, Finished