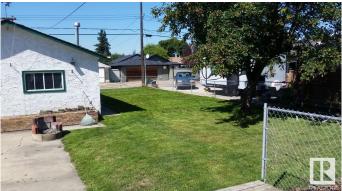

## \$420,000

2 Bedroom, 1.00 Bathroom, 1,103 sqft Single Family on 0.00 Acres

Glenwood (Edmonton), Edmonton, AB

Solid home located on a quiet street in popular Glenwood . Terrific property for redevelopment. 15.2 m x 45.2 m lot . For more details please visit the REALTOR's® Website.

| Province<br>Postal Code | AB<br>T5P 3E1                                                                                                                    |  |
|-------------------------|----------------------------------------------------------------------------------------------------------------------------------|--|
| Amenities               |                                                                                                                                  |  |
| Amenities               | Deck, Detectors Smoke, No Animal Home, No Smoking Home, See<br>Remarks                                                           |  |
| Parking Spaces          | 5                                                                                                                                |  |
| Parking                 | Single Garage Detached                                                                                                           |  |
| Interior                |                                                                                                                                  |  |
| Appliances              | See Remarks                                                                                                                      |  |
| Heating                 | Forced Air-1, Natural Gas                                                                                                        |  |
| Stories                 | 1                                                                                                                                |  |
| Has Basement            | Yes                                                                                                                              |  |
| Basement                | Partial, Unfinished                                                                                                              |  |
| Exterior                |                                                                                                                                  |  |
| Exterior                | Wood, Stucco                                                                                                                     |  |
| Exterior Features       | Back Lane, Flat Site, Landscaped, Level Land, Playground Nearby,<br>Public Transportation, Schools, Shopping Nearby, See Remarks |  |
| Roof                    | Asphalt Shingles                                                                                                                 |  |
| Construction            | Wood, Stucco                                                                                                                     |  |
| Foundation              | Concrete Perimeter                                                                                                               |  |
| Additional Information  |                                                                                                                                  |  |