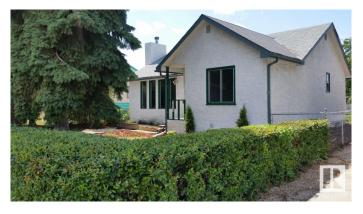

## \$420,000

2 Bedroom, 1.00 Bathroom, 1,103 sqft Single Family on 0.00 Acres

Glenwood (Edmonton), Edmonton, AB

Solid home located on a quiet street in popular Glenwood . Terrific property for redevelopment. 15.2 m x 45.2 m lot . For more details please visit the REALTOR's® Website.

| Province<br>Postal Code | AB<br>T5P 3E1                                                                                                                    |  |
|-------------------------|----------------------------------------------------------------------------------------------------------------------------------|--|
| Amenities               |                                                                                                                                  |  |
| Amenities               | Deck, Detectors Smoke, No Animal Home, No Smoking Home, See<br>Remarks                                                           |  |
| Parking Spaces          | 5                                                                                                                                |  |
| Parking                 | Single Garage Detached                                                                                                           |  |
| Interior                |                                                                                                                                  |  |
| Appliances              | See Remarks                                                                                                                      |  |
| Heating                 | Forced Air-1, Natural Gas                                                                                                        |  |
| Stories                 | 1                                                                                                                                |  |
| Has Basement            | Yes                                                                                                                              |  |
| Basement                | Partial, Unfinished                                                                                                              |  |
| Exterior                |                                                                                                                                  |  |
| Exterior                | Wood, Stucco                                                                                                                     |  |
| Exterior Features       | Back Lane, Flat Site, Landscaped, Level Land, Playground Nearby,<br>Public Transportation, Schools, Shopping Nearby, See Remarks |  |
| Roof                    | Asphalt Shingles                                                                                                                 |  |
| Construction            | Wood, Stucco                                                                                                                     |  |
| Foundation              | Concrete Perimeter                                                                                                               |  |
| Additional Information  |                                                                                                                                  |  |