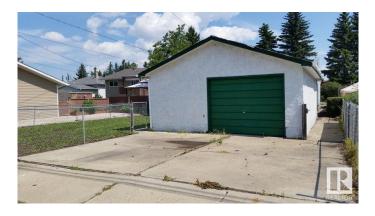

| Province<br>Postal Code | AB<br>T5P 3E1                                                                                                                    |  |
|-------------------------|----------------------------------------------------------------------------------------------------------------------------------|--|
| Amenities               |                                                                                                                                  |  |
| Amenities               | Deck, Detectors Smoke, No Animal Home, No Smoking Home, See<br>Remarks                                                           |  |
| Parking Spaces          | 5                                                                                                                                |  |
| Parking                 | Single Garage Detached                                                                                                           |  |
| Interior                |                                                                                                                                  |  |
| Appliances              | See Remarks                                                                                                                      |  |
| Heating                 | Forced Air-1, Natural Gas                                                                                                        |  |
| Stories                 | 1                                                                                                                                |  |
| Has Basement            | Yes                                                                                                                              |  |
| Basement                | Partial, Unfinished                                                                                                              |  |
| Exterior                |                                                                                                                                  |  |
| Exterior                | Wood, Stucco                                                                                                                     |  |
| Exterior Features       | Back Lane, Flat Site, Landscaped, Level Land, Playground Nearby,<br>Public Transportation, Schools, Shopping Nearby, See Remarks |  |
| Roof                    | Asphalt Shingles                                                                                                                 |  |
| Construction            | Wood, Stucco                                                                                                                     |  |
| Foundation              | Concrete Perimeter                                                                                                               |  |
| Additional Information  |                                                                                                                                  |  |