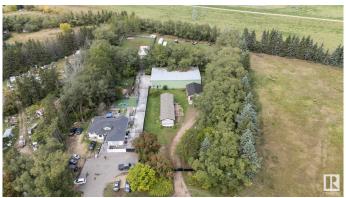

## \$1,650,000

3 Bedroom, 2.00 Bathroom, 1,520 sqft Single Family on 0.00 Acres

Ellerslie, Edmonton, AB

Prime development opportunity in Heart of Southwest. 2.07 acres with lots of neighboring properties being already converted to multi and/or commercial zoning, currently can run a home based business(daycare etc.) Property has mint condition bungalow built in 2009 with 1500 sq ft, 3 beds 2 full baths, gas fireplace and large kitchen. Massive double detached heated garage, can easily park 4 vehicles in it. Plus a huge 6000 sq ft + steel shop with 18 foot garage door, all this leads to huge yard for storage, parking trailers, trucks, dozers etc. Great holding property or start process for rezoning is supported. Backing onto Henday. Dont miss out!