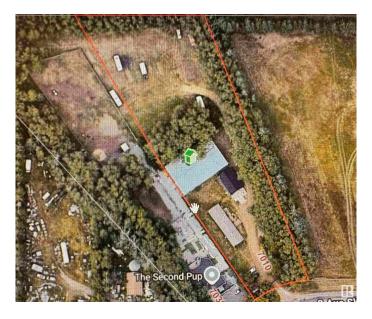

## \$1,650,000

3 Bedroom, 2.00 Bathroom, 1,520 sqft Single Family on 0.00 Acres

Ellerslie, Edmonton, AB

Prime development opportunity in Heart of Southwest. 2.07 acres with lots of neighboring properties being already converted to multi and/or commercial zoning, currently can run a home based business(daycare etc.) Property has mint condition bungalow built in 2009 with 1500 sq ft, 3 beds 2 full baths, gas fireplace and large kitchen. Massive double detached heated garage, can easily park 4 vehicles in it. Plus a huge 6000 sq ft + steel shop with 18 foot garage door, all this leads to huge yard for storage, parking trailers, trucks, dozers etc. Great holding property or start process for rezoning is supported. Backing onto Henday. Dont miss out!