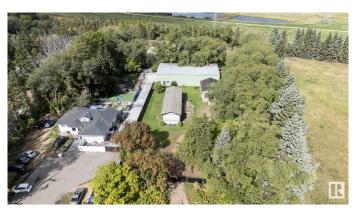

## \$1,650,000

3 Bedroom, 2.00 Bathroom, 1,520 sqft Single Family on 0.00 Acres

Ellerslie, Edmonton, AB

Prime development opportunity in Heart of Southwest. 2.07 acres with lots of neighboring properties being already converted to multi and/or commercial zoning, currently can run a home based business(daycare etc.) Property has mint condition bungalow built in 2009 with 1500 sq ft, 3 beds 2 full baths, gas fireplace and large kitchen. Massive double detached heated garage, can easily park 4 vehicles in it. Plus a huge 6000 sq ft + steel shop with 18 foot garage door, all this leads to huge yard for storage, parking trailers, trucks, dozers etc. Great holding property or start process for rezoning is supported. Backing onto Henday. Dont miss out!