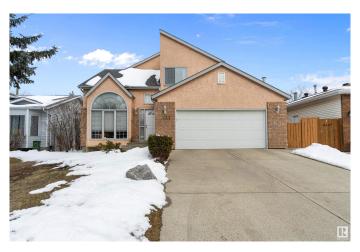

#### \$579,900

6 Bedroom, 3.50 Bathroom, 2,481 sqft Single Family on 0.00 Acres

Aldergrove, Edmonton, AB

Location, Location, Location! Just steps from West Edmonton Mall and all major amenities, this spacious 2-storey home in Aldergrove offers incredible living space for growing families! The main floor features a bright foyer with vaulted ceilings, formal living and dining areas, a large kitchen with ample cabinetry, walk-in pantry, island, and a cozy breakfast nook that opens to a sunken family room. Also on the main floor: a bedroom, full bathroom ideal for elderly family members or guests, and access to the deck and backyardâ€"perfect for entertaining. Upstairs offers an open-to-below bonus room, huge primary bedroom with a massive walk-in closet and ensuite full bathroom, along with two additional bedrooms and another full bathroom. The FULLY FINISHED BASEMENT includes 2 additional bedrooms, a full bathroom, large rec room, and laundry. Oversized double attached garage, fresh paint throughout.