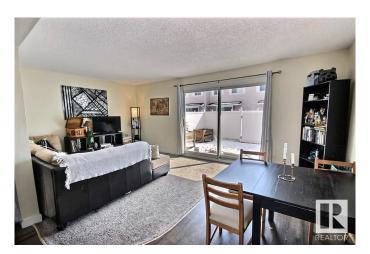

#### \$195,000

3 Bedroom, 1.50 Bathroom, 995 sqft Condo / Townhouse on 0.00 Acres

Carlisle, Edmonton, AB

Great Value! 3 bedroom townhouse located in a quite neighborhood with easy access to school, public transit, parks, and shops. This End/Corner unit has a sunny south facing living room with a fully fenced backyard. Upstairs features 3 bedroom and 1 full bathroom. A 2nd half bathroom is on the main floor. Basement has the laundry area and partly finished with a room drywalled and ready for future development. Parking stall at front and ample visitor parking just a few steps away. The current owner rents a 2nd stall directly out front of the unit for \$25/mth. Well managed complex with recent upgrades including newer shingles, windows, vinyl siding, exterior doors and maintenance free fence. Immediate possession is available. Act Now!

## **Essential Information**

MLS® # E4429067 Price \$195,000

Bedrooms 3

Bathrooms 1.50

Full Baths 1
Half Baths 1

Square Footage 995

Acres 0.00

Year Built 1977