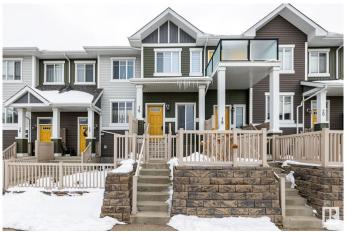

## \$261,900

2 Bedroom, 1.00 Bathroom, 868 sqft Condo / Townhouse on 0.00 Acres

Chappelle Area, Edmonton, AB

Located in the desirable Chappelle area, this stacked townhome offers a private front yard, an attached tandem garage, and excellent curb appeal. The home features two spacious bedrooms, a full bathroom, and an open-concept layout with ample storage and a dedicated laundry space. Enjoy laminate flooring in the main living areas, a tiled bathroom, and cozy carpeting in the bedrooms. Well-maintained and move-in ready, this property is conveniently located within walking distance of Chappelle Gardens amenities and offers quick access to the Anthony Henday and major Southwest roads. With its spacious layout, this home offers versatility and a warm, inviting atmosphere.