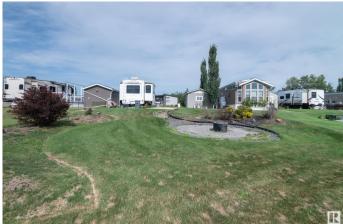

#### \$149,702

0 Bedroom, 0.00 Bathroom, Rural on 0.15 Acres

Trestle Creek Golf Resort, Rural Parkland County, AB

ULTIMATE PLAYGROUNDâ€I..JUST 1 HOUR WEST OF THE CITY…..SPECTACULAR GOLF RESORTâ€I.MULTIPLE AMENITIES….SOUGHT AFTER LAKESIDE LOCATION….BACKS WATER…. ~!WELCOME HOME!~ This RV lot is owned. not leased and has THOUSANDS of dollars spent. Concrete parking pad, cozy fire-pit area, shed for storage 12 x 12 with roll up door for the golf cart, and all the extra toys… all set on what I would argue THE BEST LOT IN THE ENTIRE DEVELOPMENT!!! Area has a 27 hole gold course, lake and water park (like seriously… the families memories to be made are priceless!). There is an option to purchase the RV\* The second you arrive, be sure to feel your blood pressure drop.. and life at the resort to take over!~

### Exterior

Exterior Features Flat Site, Golf Nearby, See Remarks