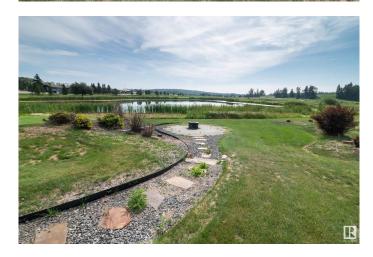

#### \$149,702

0 Bedroom, 0.00 Bathroom, Rural on 0.15 Acres

Trestle Creek Golf Resort, Rural Parkland County, AB

ULTIMATE PLAYGROUNDâ€I..JUST 1 HOUR WEST OF THE CITY…..SPECTACULAR GOLF RESORTâ€I.MULTIPLE AMENITIES….SOUGHT AFTER LAKESIDE LOCATION….BACKS WATER…. ~!WELCOME HOME!~ This RV lot is owned. not leased and has THOUSANDS of dollars spent. Concrete parking pad, cozy fire-pit area, shed for storage 12 x 12 with roll up door for the golf cart, and all the extra toys… all set on what I would argue THE BEST LOT IN THE ENTIRE DEVELOPMENT!!! Area has a 27 hole gold course, lake and water park (like seriously… the families memories to be made are priceless!). There is an option to purchase the RV\* The second you arrive, be sure to feel your blood pressure drop.. and life at the resort to take over!~

### Exterior

Exterior Features Flat Site, Golf Nearby, See Remarks