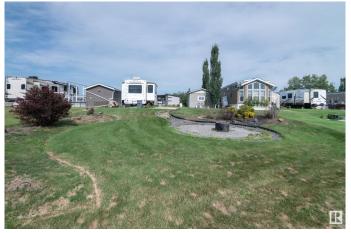

## \$149,702

0 Bedroom, 0.00 Bathroom, Rural on 0.15 Acres

Trestle Creek Golf Resort, Rural Parkland County, AB

ULTIMATE PLAYGROUND…...JUST 1 HOUR WEST OF THE CITYâ€I..SPECTACULAR GOLF RESORT….MULTIPLE AMENITIES….SOUGHT AFTER LAKESIDE LOCATION….BACKS WATER…. ~!WELCOME HOME!~ This RV lot is owned. not leased and has THOUSANDS of dollars spent. Concrete parking pad, cozy fire-pit area, shed for storage 12 x 12 with roll up door for the golf cart, and all the extra toys… all set on what I would argue THE BEST LOT IN THE ENTIRE DEVELOPMENT!!! Area has a 27 hole gold course, lake and water park (like seriously… the families memories to be made are priceless!). There is an option to purchase the RV\* The second you arrive, be sure to feel your blood pressure drop.. and life at the resort to take over!~