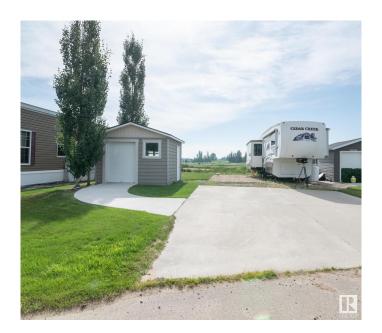

## \$149,702

0 Bedroom, 0.00 Bathroom, Rural on 0.15 Acres

Trestle Creek Golf Resort, Rural Parkland County, AB

ULTIMATE PLAYGROUND…...JUST 1 HOUR WEST OF THE CITYâ€I..SPECTACULAR GOLF RESORT….MULTIPLE AMENITIES….SOUGHT AFTER LAKESIDE LOCATION….BACKS WATER…. ~!WELCOME HOME!~ This RV lot is owned. not leased and has THOUSANDS of dollars spent. Concrete parking pad, cozy fire-pit area, shed for storage 12 x 12 with roll up door for the golf cart, and all the extra toys… all set on what I would argue THE BEST LOT IN THE ENTIRE DEVELOPMENT!!! Area has a 27 hole gold course, lake and water park (like seriously… the families memories to be made are priceless!). There is an option to purchase the RV\* The second you arrive, be sure to feel your blood pressure drop.. and life at the resort to take over!~