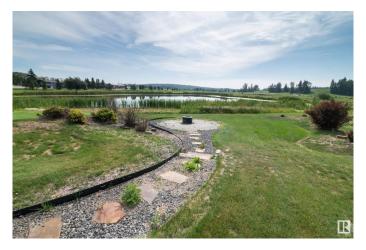

## \$149,702

0 Bedroom, 0.00 Bathroom, Rural on 0.15 Acres

Trestle Creek Golf Resort, Rural Parkland County, AB

ULTIMATE PLAYGROUND…...JUST 1 HOUR WEST OF THE CITYâ€I..SPECTACULAR GOLF RESORT….MULTIPLE AMENITIES….SOUGHT AFTER LAKESIDE LOCATION….BACKS WATER…. ~!WELCOME HOME!~ This RV lot is owned. not leased and has THOUSANDS of dollars spent. Concrete parking pad, cozy fire-pit area, shed for storage 12 x 12 with roll up door for the golf cart, and all the extra toys… all set on what I would argue THE BEST LOT IN THE ENTIRE DEVELOPMENT!!! Area has a 27 hole gold course, lake and water park (like seriously… the families memories to be made are priceless!). There is an option to purchase the RV\* The second you arrive, be sure to feel your blood pressure drop.. and life at the resort to take over!~