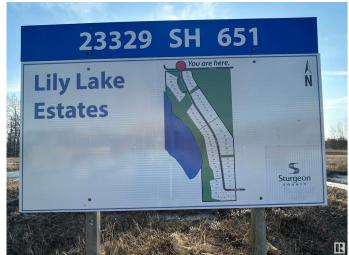

# \$149,000 - 18 23329 Sh 651, Rural Sturgeon County

MLS® #E4428848

# **Community Information**

Address 18 23329 Sh 651

Area Rural Sturgeon County
Subdivision Lily Lake Estates\_MSTU

City Rural Sturgeon County

County ALBERTA

Province AB

Postal Code T0A 1N0