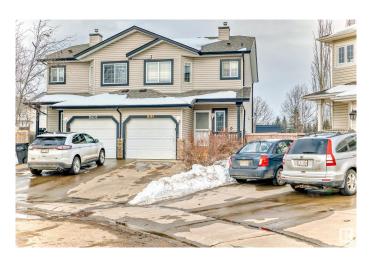

## \$379.999

3 Bedroom, 3.00 Bathroom, 1,222 sqft Single Family on 0.00 Acres

Canossa, Edmonton, AB

Welcome to this stunning 3-bedroom, 3-bathroom half duplex in the desirable Canossa community. Set on a spacious private lot backing onto a park, this home is nestled in a quiet cul-de-sac. Enjoy an open-concept design with a well-appointed kitchen featuring ample storage and counter spaceâ€"ideal for entertaining. Step outside to your own outdoor oasis, complete with a large deck, raised fire pit, and professionally landscaped backyard. Upstairs, the oversized master bedroom offers a 4-piece ensuite, with two additional bedrooms and a second 4-piece bath. The fully finished basement includes a spacious family room and a 3-piece bath. Close to the Edmonton Military Garrison, public transit, shopping, schools, and the Anthony Henday, this home is perfect for a growing family

## **Amenities**

Amenities Deck, Detectors Smoke

Parking Single Garage Attached