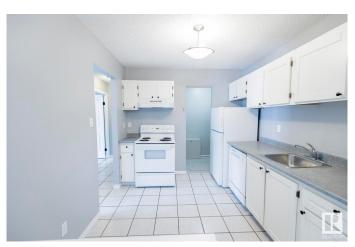

# \$169,900

2 Bedroom, 1.00 Bathroom, 936 sqft Condo / Townhouse on 0.00 Acres

Fraser, Edmonton, AB

No one above you, no one below you...welcome to this unique layout in a very well cared for complex. With a large fenced yard and your own outdoor storage room, you have an incredible amount of space for your stuff! Professionally renovated in 2024 with new flooring and paint and many other small details, this condo is move-in ready! There are 2 good sized bedrooms, one bath, in-suite laundry and all the appliances are included. Enjoy your wood burning fireplace on those cold winter nights, nestle in and relax in your own oasis. Welcome home.

#### Interior

Interior Features ensuite bathroom

Appliances Dishwasher-Built-In, Dryer, Hood Fan, Refrigerator, Stove-Electric,

Washer, Window Coverings

Heating Forced Air-1, Natural Gas

Fireplace Yes

Fireplaces Corner