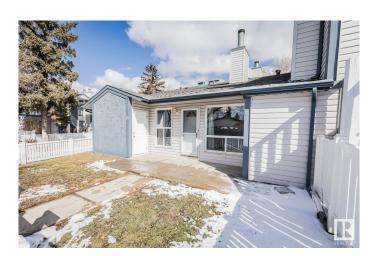

# \$169,900

2 Bedroom, 1.00 Bathroom, 936 sqft Condo / Townhouse on 0.00 Acres

Fraser, Edmonton, AB

No one above you, no one below you...welcome to this unique layout in a very well cared for complex. With a large fenced yard and your own outdoor storage room, you have an incredible amount of space for your stuff! Professionally renovated in 2024 with new flooring and paint and many other small details, this condo is move-in ready! There are 2 good sized bedrooms, one bath, in-suite laundry and all the appliances are included. Enjoy your wood burning fireplace on those cold winter nights, nestle in and relax in your own oasis. Welcome home.

#### **Exterior**

Exterior Wood, Stucco, Vinyl

Exterior Features Backs Onto Park/Trees, Fenced, Playground Nearby, Shopping Nearby

Roof Asphalt Shingles

Construction Wood, Stucco, Vinyl Foundation Concrete Perimeter