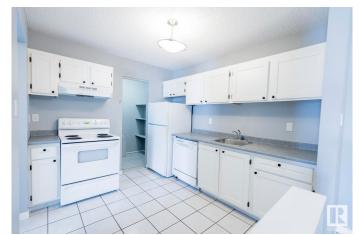

# \$169,900

2 Bedroom, 1.00 Bathroom, 936 sqft Condo / Townhouse on 0.00 Acres

Fraser, Edmonton, AB

No one above you, no one below you...welcome to this unique layout in a very well cared for complex. With a large fenced yard and your own outdoor storage room, you have an incredible amount of space for your stuff! Professionally renovated in 2024 with new flooring and paint and many other small details, this condo is move-in ready! There are 2 good sized bedrooms, one bath, in-suite laundry and all the appliances are included. Enjoy your wood burning fireplace on those cold winter nights, nestle in and relax in your own oasis. Welcome home.

#### Interior

Interior Features ensuite bathroom

Appliances Dishwasher-Built-In, Dryer, Hood Fan, Refrigerator, Stove-Electric,

Washer, Window Coverings

Heating Forced Air-1, Natural Gas

Fireplace Yes

Fireplaces Corner