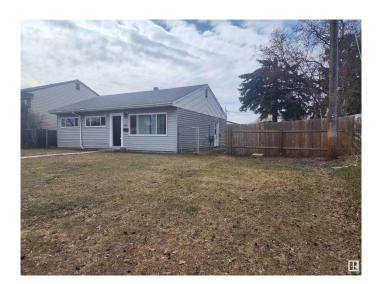

## \$328.708

3 Bedroom, 1.00 Bathroom, 1,009 sqft Single Family on 0.00 Acres

Athlone, Edmonton, AB

This beautifully kept and renovated/updated 3 bedroom bungalow on an absolutely HUGE yard with adjacent lot land lease from the city is one of the smartest potential investments in North Yeg! The Fenced and landscaped mature yard has double detached garage. Newer shingles and all appliances included. Inside the home you'll find the classic bungalow floorplan, living room opening onto the kitchen with all appliances included and separate laundry room. Three bedrooms, full 4 piece bath, all with newer strand woven bamboo floors. Owner is installing all brand new windows throughout as well shortly! Athlone is a really cute, quiet and quaint family friendly community with great access to tons of schools, shopping, Public Library, Public Transit and a quick shot out to St. Albert Trail and Yellowhead. Rent to own option may be considered.

## **Exterior**

Exterior Wood, Vinyl
Exterior Features See Remarks

Roof Asphalt Shingles

Construction Wood, Vinyl

Foundation Concrete Perimeter