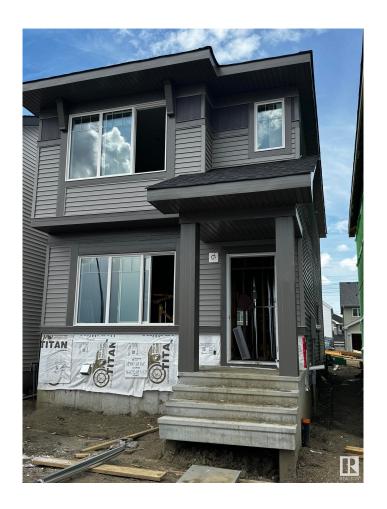

# \$494,900 - 18940 28 Avenue, Edmonton

MLS® #E4428488

#### \$494.900

3 Bedroom, 2.50 Bathroom, 1,537 sqft Single Family on 0.00 Acres

The Uplands, Edmonton, AB

The Flex-z is a spacious 1,537 square foot single-family home offering 3 bedrooms, a bonus room, 2.5 bathrooms, and 9-foot ceilings on the main floor. Upon entering, you'II find a foyer with a closet that leads into the expansive great room and continues to the kitchen, which features an island and a walk-in pantry. At the back of the home, there's a convenient storage closet and a private half bath. Upstairs, you'II find a laundry closet, two bedrooms, and a main bathroom, along with a central bonus room. The primary bedroom boasts a walk-in closet and an ensuite bathroom with a window, allowing for plenty of natural light. Additionally, the home features a side entrance, offering potential for future basement development.

## **Exterior**

Exterior Wood, Stone, Vinyl

Exterior Features See Remarks

Roof Asphalt Shingles

Construction Wood, Stone, Vinyl

Foundation Concrete Perimeter