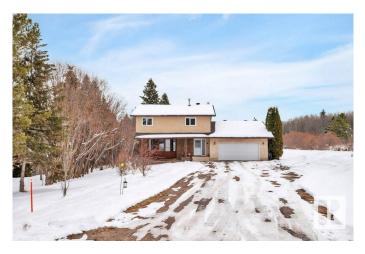

# \$585,000 - 70 56019 Range Road 230, Rural Sturgeon County

MLS® #E4428408

#### \$585,000

3 Bedroom, 3.50 Bathroom, 2,121 sqft Rural on 1.70 Acres

Casa Vista, Rural Sturgeon County, AB

Nestled in the peaceful Casa Vista subdivision, just minutes from Gibbons, this spacious two-story home offers the perfect blend of comfort and nature. Set on 1.7 acres, it backs onto CROWN LAND and is surrounded by trees, offering a private and serene setting with ample room for kids to explore and wildlife to enjoy. Inside, you'll find expansive rooms with hardwood floors, an updated kitchen, formal dining and living areas, plus a cozy family room with a wood-burning fireplace. The main floor also has a laundry room. The home features a large deck with glass railings on the back, offering stunning views of the Crown land and providing an ideal space to entertain. Upstairs, the KING size primary suite has a private deck, a walk-in closet, and a 3-piece ensuite. With two additional spacious bedrooms, a fully finished WALK OUT basement, ample storage, and a large recreation room, this home has everything a growing family needs. Plus, thereâ€<sup>™</sup>s plenty of storage space! Don't miss this perfect family retreat!

Built in 1979

**Essential Information** 

MLS® #

E4428408

| Price          | \$585,000              |
|----------------|------------------------|
| Bedrooms       | 3                      |
| Bathrooms      | 3.50                   |
| Full Baths     | 3                      |
| Half Baths     | 1                      |
| Square Footage | 2,121                  |
| Acres          | 1.70                   |
| Year Built     | 1979                   |
| Туре           | Rural                  |
| Sub-Type       | Detached Single Family |
| Style          | 2 Storey               |
| Status         | Active                 |