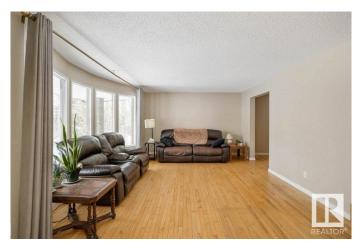

#### \$585,000

3 Bedroom, 3.50 Bathroom, 2,121 sqft Rural on 1.70 Acres

Casa Vista, Rural Sturgeon County, AB

Nestled in the peaceful Casa Vista subdivision, just minutes from Gibbons, this spacious two-story home offers the perfect blend of comfort and nature. Set on 1.7 acres, it backs onto CROWN LAND and is surrounded by trees, offering a private and serene setting with ample room for kids to explore and wildlife to enjoy. Inside, you'll find expansive rooms with hardwood floors, an updated kitchen, formal dining and living areas, plus a cozy family room with a wood-burning fireplace. The main floor also has a laundry room. The home features a large deck with glass railings on the back, offering stunning views of the Crown land and providing an ideal space to entertain. Upstairs, the KING size primary suite has a private deck, a walk-in closet, and a 3-piece ensuite. With two additional spacious bedrooms, a fully finished WALK OUT basement, ample storage, and a large recreation room, this home has everything a growing family needs. Plus, thereâ€<sup>™</sup>s plenty of storage space! Don't miss this perfect family retreat!