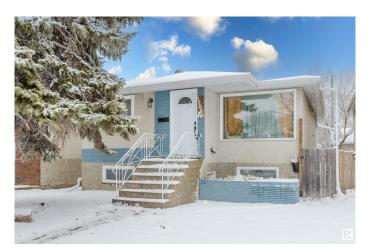

### \$399.900

5 Bedroom, 2.00 Bathroom, 1,148 sqft Single Family on 0.00 Acres

Montrose (Edmonton), Edmonton, AB

Tucked away in one of Edmonton's fastest-evolving neighborhoods, this fully updated, legally suited bungalow isn't just a propertyâ€"it's a smart investment from day one. Located steps from Ada Blvd, Yellowhead Trail, and Anthony Henday, it offers quiet living with unbeatable accessibility. The bungalow design allows for large basement windows, making the lower unit bright and welcomingâ€"nothing like a typical basement suite. Extensively updated in 2018-2019, key upgrades include roof, windows, plumbing, furnaces, and electrical, ensuring low maintenance and strong rental appeal. As new development reshapes the area and rental demand rises, fully updated, cash-flowing properties in this price range are becoming harder to findâ€"offering long-term upside in an evolving market.