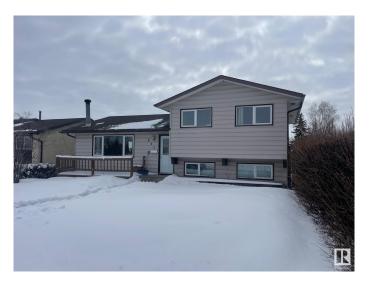

#### \$439,900

3 Bedroom, 1.50 Bathroom, 1,103 sqft Single Family on 0.00 Acres

Menisa, Edmonton, AB

Gorgeous 2 level split. Honey Cherry Laminate on main floor. Enjoy the winters in the inviting living room with park view and wood-burning fireplace. Sunny dining area is expandable for special occasions. Eat-in style kitchen overlooks backyard featuring a 24'x24' double insulated garage. Fenced yard has an RV gate, firepit. Huge family room in basement has office/computer area. Finished laundry room has 2 piece bath and cabinets. Lots of storage in the crawl space under the main level and could double as play area for the little ones. Energy savings are substantial with Durabuilt triple glaze windows throughout the home. Sit on your front deck or back patio around the firepit and enjoy the good life!

#### **Essential Information**

MLS® # E4428242 Price \$439,900

Bedrooms 3

Bathrooms 1.50

Full Baths 1

Half Baths 1

Square Footage 1,103

Acres 0.00

Year Built 1977

Type Single Family

Sub-Type Detached Single Family

Style 2 Storey Split

Status Active