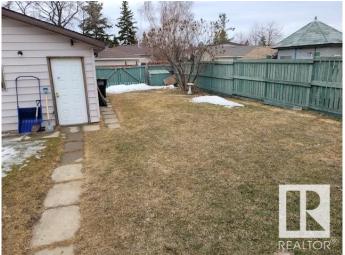

### **Exterior**

Exterior Wood, Stucco, Vinyl

Exterior Features Back Lane, Fenced, Landscaped, Playground Nearby, Public

Transportation, Schools, Shopping Nearby

Roof Asphalt Shingles

Construction Wood, Stucco, Vinyl Foundation Concrete Perimeter