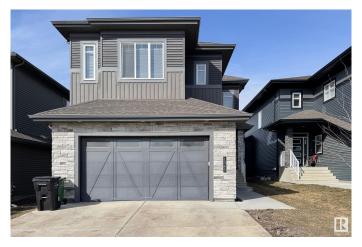

# \$650,000 - 1365 Watt Drive, Edmonton

MLS® #E4427923

### \$650,000

4 Bedroom, 3.00 Bathroom, 2,406 sqft Single Family on 0.00 Acres

Walker, Edmonton, AB

Quick Possession!!! Immaculate Home This Executive-style home boasts over 2,400 sq. ft. of thoughtfully designed living space across two storeys. Its open-concept floor plan is ideal for modern family living, offering a total of four bedroomsâ€"including one on the main floorâ€"plus three upstairs. With a full bath on the main level, a full bath upstairs, and a luxurious 5-piece en-suite, comfort and convenience are built right in.Blending contemporary style with functional design! Large deck, and fenced yard

#### **Exterior**

Exterior Wood, Stone, Vinyl

Exterior Features Fenced, Flat Site, Landscaped, Playground Nearby, Public

Transportation, Schools, Shopping Nearby

Roof Asphalt Shingles

Construction Wood, Stone, Vinyl