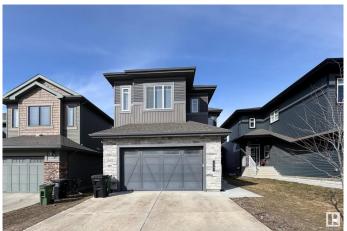

# \$650,000 - 1365 Watt Drive, Edmonton

MLS® #E4427923

### \$650,000

4 Bedroom, 3.00 Bathroom, 2,406 sqft Single Family on 0.00 Acres

Walker, Edmonton, AB

Quick Possession!!! Immaculate Home This Executive-style home boasts over 2,400 sq. ft. of thoughtfully designed living space across two storeys. Its open-concept floor plan is ideal for modern family living, offering a total of four bedroomsâ€"including one on the main floorâ€"plus three upstairs. With a full bath on the main level, a full bath upstairs, and a luxurious 5-piece en-suite, comfort and convenience are built right in.Blending contemporary style with functional design! Large deck, and fenced yard

#### **Exterior**

Exterior Wood, Stone, Vinyl

Exterior Features Fenced, Flat Site, Landscaped, Playground Nearby, Public

Transportation, Schools, Shopping Nearby

Roof Asphalt Shingles

Construction Wood, Stone, Vinyl