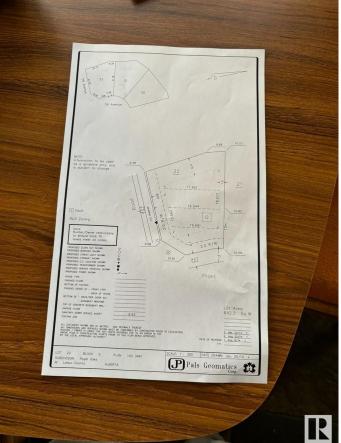

#### \$349,000

0 Bedroom, 0.00 Bathroom, Rural on 0.16 Acres

Royal Oaks\_LEDU, Rural Leduc County, AB

Welcome to Royal Oaks Corner Lot – an exceptional opportunity to build your Custom-built dream Home. Enjoy the added benefits of green space and walking trails at the rear of the property. The lot is serviced with municipal water and sewer, ensuring convenience and reliability. With its prime location, you're only approximately 10 minutes from Edmonton International Airport, Costco, and other major amenities. Public transportation options are close by, and you'll be just 5-6 minutes from Edmonton South Common, which offers free Wi-Fi parks, a 2.5-acre playground, restaurants, and more. Royal Oaks is a prestigious neighborhood with multimillion-dollar homes, making it the perfect place to build the home you've always dreamed of. Don't miss out on this incredible opportunity!.

# **Essential Information**

| MLS® #    | E4427897        |
|-----------|-----------------|
| Price     | \$349,000       |
| Bathrooms | 0.00            |
| Acres     | 0.16            |
| Туре      | Rural           |
| Sub-Type  | Vacant Lot/Land |
| Status    | Active          |

# **Community Information**

| Address     | 3004 59 Ave        |
|-------------|--------------------|
| Area        | Rural Leduc County |
| Subdivision | Royal Oaks_LEDU    |
| City        | Rural Leduc County |
| County      | ALBERTA            |
| Province    | AB                 |
| Postal Code | T4X 0X9            |