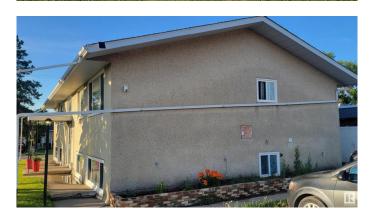

#### \$699,000

7 Bedroom, 4.00 Bathroom, 1,798 sqft Single Family on 0.00 Acres

South Telford, Leduc, AB

4 plex located next to Telford Lake, Telford Park and Peace Park, this fourplex offers three 2 bedroom and one 1 bedroom living units. Current revenues are \$56,4000 per year, with window upgrades, new roof in 2019 and recent boiler replacement and kitchen upgrades. Over 1790 sq ft per floor, this Raised bungalow fourplex is a rare find in this price range. With good Public Transit access and adjacent to F Lede Park, tenants are not hard to find. Fourplex offers central laundry in the basement, and one km from the Leduc Rec center. Located in the center of Leduc, this property is prime for long term rental returns!

#### **Exterior**

Exterior Wood, Stucco

Exterior Features Backs Onto Park/Trees, Corner Lot, Lake Access Property,

Park/Reserve

Roof Asphalt Shingles

Construction Wood, Stucco

Foundation Concrete Perimeter