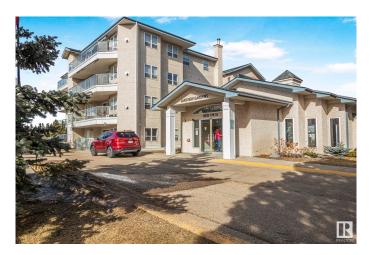

### \$267,000

2 Bedroom, 2.00 Bathroom, 1,123 sqft Condo / Townhouse on 0.00 Acres

Terra Losa, Edmonton, AB

Beautiful 45+ building holds this bright and inviting 2-bedroom, 2-bath condo of 1123sq.ft. This unit is featuring large windows throughout, which fills the home with natural light. The spacious living room includes an electric fireplace, which can be also seen from the dining area The kitchen has newer stainless-steel appliances, white cabinets, & updated Lino on the floor. The primary bedroom boasts a huge walk-in closet & a 3-piece ensuite. The shower has built-in seat. The 4-piece main bath is also generous in size. The 2 nd room could be your craft room/ guest room, whatever you would like it to be. Also included is a walk in laundry room. After a long day enjoy sitting on your roomy deck, that faces southeast. For convenience, there's a big storage cage in front of parking stall. Enjoy the peaceful surroundings, low-maintenance living, & community amenities like a gym, library & games room which holds a pool tables, dart boards & shuffle board, plus the building backs onto a tranquil lake.