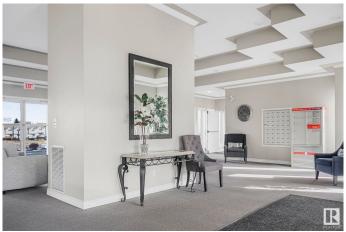

### \$267,000

2 Bedroom, 2.00 Bathroom, 1,123 sqft Condo / Townhouse on 0.00 Acres

Terra Losa, Edmonton, AB

Beautiful 45+ building holds this bright and inviting 2-bedroom, 2-bath condo of 1123sq.ft. This unit is featuring large windows throughout, which fills the home with natural light. The spacious living room includes an electric fireplace, which can be also seen from the dining area The kitchen has newer stainless-steel appliances, white cabinets, & updated Lino on the floor. The primary bedroom boasts a huge walk-in closet & a 3-piece ensuite. The shower has built-in seat. The 4-piece main bath is also generous in size. The 2 nd room could be your craft room/ guest room, whatever you would like it to be. Also included is a walk in laundry room. After a long day enjoy sitting on your roomy deck, that faces southeast. For convenience, there's a big storage cage in front of parking stall. Enjoy the peaceful surroundings, low-maintenance living, & community amenities like a gym, library & games room which holds a pool tables, dart boards & shuffle board, plus the building backs onto a tranquil lake.