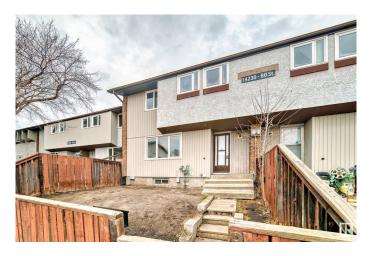

### \$165,000

3 Bedroom, 1.00 Bathroom, 922 sqft Condo / Townhouse on 0.00 Acres

Kildare, Edmonton, AB

Discover this beautifully updated 3-bedroom, 2-storey townhouse in the heart of Kildare! Freshly painted and move-in ready, this bright and spacious home offers modern updates and fantastic value. The finished basement provides extra living space, while the fenced front yard is perfect for relaxing or entertaining. This home also features a new hot water tank, providing peace of mind for years to come, and with low condo fees, it offers both comfort and affordability. Some photos are virtually staged. Ideally situated with easy access to Yellowhead Trail and Anthony Henday, you're just minutes from schools, parks, shopping malls, playgrounds, and bus stopsâ€"everything you need is close by! Don't miss this fantastic opportunity!

#### **Exterior**

Exterior Wood, Stucco

Exterior Features Fenced, Landscaped, Shopping Nearby

Roof Asphalt Shingles

Construction Wood, Stucco

Foundation Concrete Perimeter