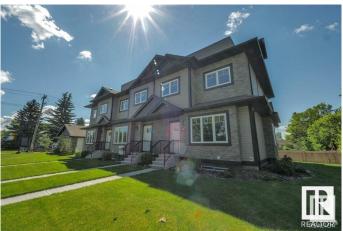

#### \$365,000

3 Bedroom, 2.50 Bathroom, 1,265 sqft Condo / Townhouse on 0.00 Acres

Spruce Avenue, Edmonton, AB

LOCATION LOCATION...NO CONDO FEE and ROOF TOP PATIO!!! NICE 2 and a half storey townhouse/CONDO with 3 bedrooms, 2.5 bathrooms and single detached garage! Main floor features open floor plan with all stainless steal appliances, hardwood floors, granite countertops, half bathroom and stackable washer and dryer. Upstairs features master bedroom with walk in closet and ENSUITE BATHROOM. 2 more bedrooms plus full bathroom and plenty of closet space! Another floor UP and enjoy BONUS AREA with ROOF TOP PATIO! Basement is ready for your development or extra storage! Fully landscaped property literally across the street from Kingsway mall and NAIT! Perfect for the first time home buyer or great investment property!

#### **Exterior**

Exterior Wood, Vinyl

Exterior Features Low Maintenance Landscape

Roof Asphalt Shingles

Construction Wood, Vinyl

Foundation Concrete Perimeter