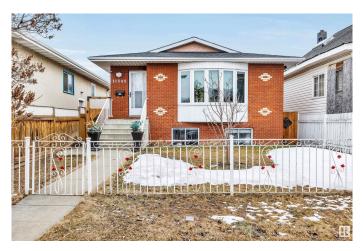

## \$399,888

5 Bedroom, 2.00 Bathroom, 999 sqft Single Family on 0.00 Acres

Alberta Avenue, Edmonton, AB

Revenue Production or Extended Family
Generational Winner!! 5 Total Bedrooms (
3 Up 2 Down 2 Kitchens 2 Full 4 Pce Baths
1990 Year Built Integrity. Raised Bungalow
Just Renovated Lower Living Space.
Separate Side Entrance, Full Egress Windows
in Lower Level. "Bay Window", & Skylight
on Main Floor. 2 Furnaces, Upgraded HWT,
Recent Shingles Double Detached Garage.
Stucco, Brick Exterior "Zero Maintenance"
Located Next Door to the Sprucewood Public
Library a Community Hub. Lightening Fast
Access to Downtown, Royal Alexander
Hospital. Reduced \$399,888 Value @11545 95 Street

# **Community Information**

Address 11545 95 Street

Area Edmonton

Subdivision Alberta Avenue

City Edmonton
County ALBERTA

Province AB

Postal Code T5G 1L5