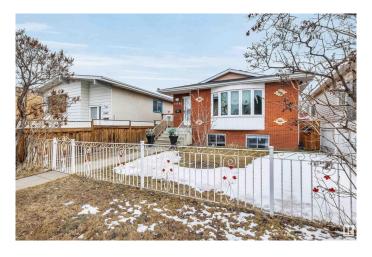

## \$399,888

5 Bedroom, 2.00 Bathroom, 999 sqft Single Family on 0.00 Acres

Alberta Avenue, Edmonton, AB

Revenue Production or Extended Family
Generational Winner!! 5 Total Bedrooms (
3 Up 2 Down 2 Kitchens 2 Full 4 Pce Baths
1990 Year Built Integrity. Raised Bungalow
Just Renovated Lower Living Space.
Separate Side Entrance, Full Egress Windows
in Lower Level. "Bay Window", & Skylight
on Main Floor. 2 Furnaces, Upgraded HWT,
Recent Shingles Double Detached Garage.
Stucco, Brick Exterior "Zero Maintenance"
Located Next Door to the Sprucewood Public
Library a Community Hub. Lightening Fast
Access to Downtown, Royal Alexander
Hospital. Reduced \$399,888 Value @11545 95 Street

# **Community Information**

Address 11545 95 Street

Area Edmonton

Subdivision Alberta Avenue

City Edmonton
County ALBERTA

Province AB

Postal Code T5G 1L5