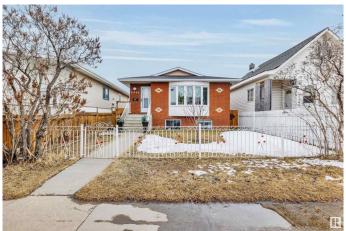

## \$399,888

5 Bedroom, 2.00 Bathroom, 999 sqft Single Family on 0.00 Acres

Alberta Avenue, Edmonton, AB

Revenue Production or Extended Family
Generational Winner!! 5 Total Bedrooms (
3 Up 2 Down 2 Kitchens 2 Full 4 Pce Baths
1990 Year Built Integrity. Raised Bungalow
Just Renovated Lower Living Space.
Separate Side Entrance, Full Egress Windows
in Lower Level. "Bay Window", & Skylight
on Main Floor. 2 Furnaces, Upgraded HWT,
Recent Shingles Double Detached Garage.
Stucco, Brick Exterior "Zero Maintenance"
Located Next Door to the Sprucewood Public
Library a Community Hub. Lightening Fast
Access to Downtown, Royal Alexander
Hospital. Reduced \$399,888 Value @11545 95 Street

# **Community Information**

Address 11545 95 Street

Area Edmonton

Subdivision Alberta Avenue

City Edmonton
County ALBERTA

Province AB

Postal Code T5G 1L5