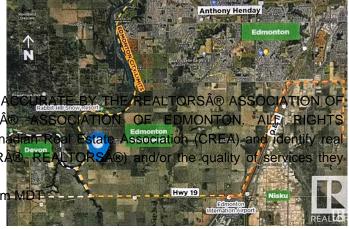

### \$1,899,999

0 Bedroom, 0.00 Bathroom, Single Family on 0.00 Acres

Edmonton South West, Edmonton, AB

Great investment parcel, recent zoneing changes, from ag to future non- residential, part of the RABBIT HILLD DISTRICT PLAN, IN THE CITY OF EDMONTON, this 77.59 Acres. Perfect long-term hard asset investment potential for future development as southwest Edmonton expands. Close proximity to Edmonton's 77.59 Acres. Perfect longprestigious North Saskatchewan River Valley; Seller will entertain a Vendor Take-Back Mortgage; Relatively flat topography with great farmland potential; Estimated Driving Times: 12 minutes to Edmonton International Airport (YEG), 8 Minutes to Nisku, Alberta, 7 minutes to Rabbit Hill Snow Resort, 4 minute to Devon, Alberta. Legal Address: 1523717; 1; 2/ Zoning: AES (Agricultural Edmonton South). Seller open to selling adjacent 78.58 Acres. Buyer's to confirm information during their due diligence. Information herein and auxiliary information subject to becoming outdated in time, change, and/or deemed reliable but not guaranteed. Buyer to confirm information during their Due Diligence.

## **Community Information**

Address 20510 89 Avenue

Area Edmonton

Subdivision Edmonton South West

City Edmonton
County ALBERTA

Province AB

Postal Code T6Y 0K8