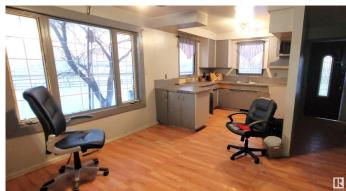

### \$150,000

2 Bedroom, 1.00 Bathroom, 935 sqft Rural on 23.15 Acres

None, Rural Paintearth County, AB

23.15 acres. Ready for family who wants room to grow. The 936 square foot bi-level has a open main floor plan with living room, dinette and kitchen area. The two bedrooms, 4 piece Bath and laundry room complete the upper level. Basement is partially finished, newer furnace and newer shingles. There is a double garage and shed for storage. Property is mostly fenced.

**Amenities** 

Features Deck

Interior

Heating Forced Air-1, Natural Gas

Stories 1

Has Basement Yes

Basement Full, Partially Finished

**Exterior** 