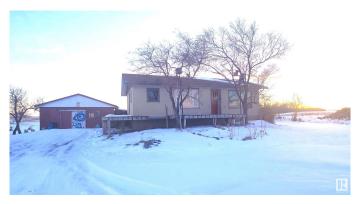

### \$150,000

2 Bedroom, 1.00 Bathroom, 935 sqft Rural on 23.15 Acres

None, Rural Paintearth County, AB

23.15 acres. Ready for family who wants room to grow. The 936 square foot bi-level has a open main floor plan with living room, dinette and kitchen area. The two bedrooms, 4 piece Bath and laundry room complete the upper level. Basement is partially finished, newer furnace and newer shingles. There is a double garage and shed for storage. Property is mostly fenced.

**Amenities** 

Features Deck

Interior

Heating Forced Air-1, Natural Gas

Stories 1

Has Basement Yes

Basement Full, Partially Finished

**Exterior** 