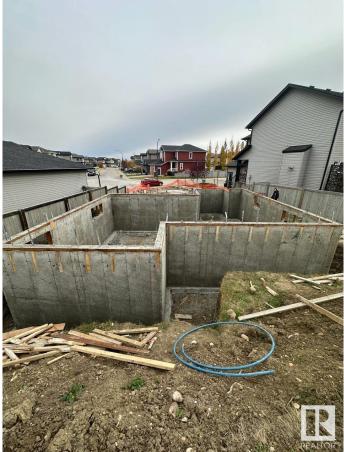

#### \$340,000

0 Bedroom, 0.00 Bathroom, Single Family on 0.00 Acres

Robinson, Leduc, AB

Located in modern Robinson neighborhood in Leduc, lot with an existing foundation, walls with waterproofing, offering a solid start for your next build. Includes blueprints for 2300 sq ft home. Windows and doors (included in price) are sitting and waiting to be installed.