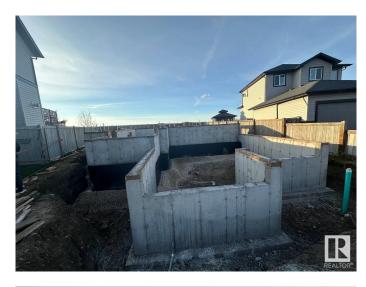

#### \$340,000

0 Bedroom, 0.00 Bathroom, Single Family on 0.00 Acres

Robinson, Leduc, AB

Located in modern Robinson neighborhood in Leduc, lot with an existing foundation, walls with waterproofing, offering a solid start for your next build. Includes blueprints for 2300 sq ft home. Windows and doors (included in price) are sitting and waiting to be installed.