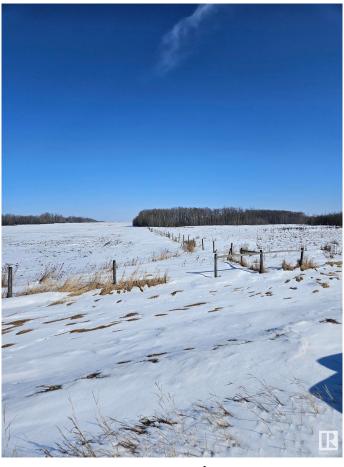

### \$749,900

0 Bedroom, 0.00 Bathroom, Rural on 130.85 Acres

None, Rural Leduc County, AB

Here's your chance to own a peice of property with lots of possibilities.130.85 acres that include 70 acres cultivated land with the balance in bush and pasture. A great building site. Large dugout for animals. Close to Millet and Leduc and just off the Hwy.

#### **Exterior**

Exterior Features Airport Nearby, Fenced, Flat Site, Golf Nearby, Shopping Nearby, See