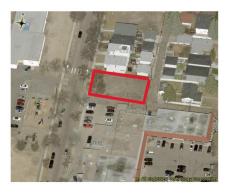

#### \$600,000

0 Bedroom, 0.00 Bathroom, Single Family on 0.00 Acres

Parkview, Edmonton, AB

This 600 SQM corner lot in the heart of Parkview offers exceptional potential for future development. The seller has rezoned it to Small-Medium Scale Transition Residential Zone, allowing for residential developments up to four storeys, including row housing and multi-unit housing. Single detached, semi-detached, and duplex homes are only permitted as part of a larger multi-unit project. The zoning provides a transition between small-scale and larger-scale residential developments, while also allowing limited community and commercial spaces to serve local residents. Parkview is one of Edmonton's most desirable communities. offering tree-lined streets, spacious lots, and stunning ravine views just minutes from downtown. With a strong sense of community, local shops, parks, and river valley trails, it is an ideal place to live. The neighborhood is served by Parkview School (K-9) and St. Rose Junior High, making it a perfect location for families seeking urban convenience with natural beauty.