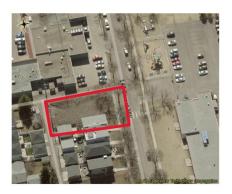

#### \$600,000

0 Bedroom, 0.00 Bathroom, Single Family on 0.00 Acres

Parkview, Edmonton, AB

This 600 SQM corner lot in the heart of Parkview offers exceptional potential for future development. The seller has rezoned it to Small-Medium Scale Transition Residential Zone, allowing for residential developments up to four storeys, including row housing and multi-unit housing. Single detached, semi-detached, and duplex homes are only permitted as part of a larger multi-unit project. The zoning provides a transition between small-scale and larger-scale residential developments, while also allowing limited community and commercial spaces to serve local residents. Parkview is one of Edmonton's most desirable communities. offering tree-lined streets, spacious lots, and stunning ravine views just minutes from downtown. With a strong sense of community, local shops, parks, and river valley trails, it is an ideal place to live. The neighborhood is served by Parkview School (K-9) and St. Rose Junior High, making it a perfect location for families seeking urban convenience with natural beauty.