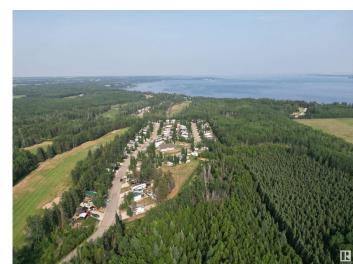

# \$149,900

0 Bedroom, 0.00 Bathroom, Rural on 0.10 Acres

The Meadows (Parkland), Rural Parkland County, AB

PRIVATE GETAWAY; Located in the gated and secured community - The Meadows. Park your trailer or install a modular and enjoy this fully serviced site w/ concrete RV pad backing onto the 5th green of Pineridge Golf Course. Powered golf cart shed included. Directly across the street is a fully equipped clubhouse with showers, laundry facilities, games room, fitness equipment, decks BBQ and TV areas. Close to SEBA BEACH and easy access to the Yellowhead Highway and only a 30-minute drive west of Stony Plain (45 minutes to Edmonton). Your peace of paradise awaits with all the benefits of resort living in this gated community.