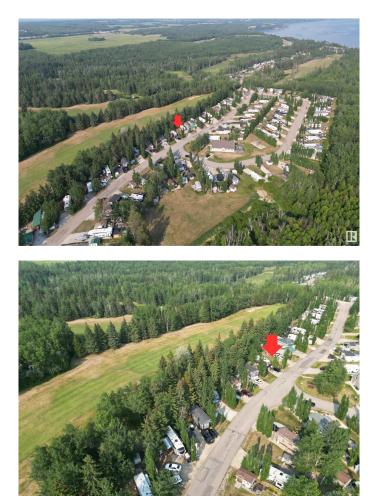

# \$149,900

0 Bedroom, 0.00 Bathroom, Rural on 0.10 Acres

The Meadows (Parkland), Rural Parkland County, AB

PRIVATE GETAWAY; Located in the gated and secured community - The Meadows. Park your trailer or install a modular and enjoy this fully serviced site w/ concrete RV pad backing onto the 5th green of Pineridge Golf Course. Powered golf cart shed included. Directly across the street is a fully equipped clubhouse with showers, laundry facilities, games room, fitness equipment, decks BBQ and TV areas. Close to SEBA BEACH and easy access to the Yellowhead Highway and only a 30-minute drive west of Stony Plain (45 minutes to Edmonton). Your peace of paradise awaits with all the benefits of resort living in this gated community.