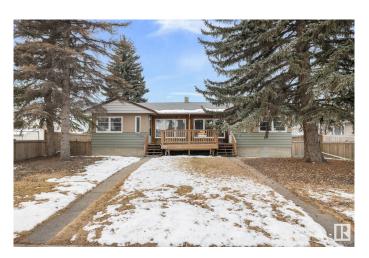

## \$599,900

2 Bedroom, 4.00 Bathroom, 1,576 sqft Single Family on 0.00 Acres

Prince Rupert, Edmonton, AB

4PLEX!!!! Calling all investors!!! Now is the time to invest in Edmonton in this well located 4plex close to downtown on a RS zoned 754 sq m2 lot. The upper units have 2 bed 1 bath and the lower units are 1 bed 1 bath. This property has had some upgrades over the years including new shingles (last year), HWT, one new furnace, weeping tile and sump (approx 10 years ago), some windows, and various renovations to each unit. The property also features a double heated garage and plenty of parking out back. This amazing starter investment property is close to GMAC and NAIT, blocks from downtown and a short drive to the Royal Alex. Rent it out, live in it, or use the income as a holding property until you want to redevelop.

## **Amenities**

Amenities Front Porch

Parking Double Garage Detached, Heated

#### **Exterior**

Exterior Wood, Stucco

Exterior Features Back Lane, Flat Site, Public Swimming Pool, Public Transportation,

Schools, Shopping Nearby, View Downtown

Roof Asphalt Shingles

Construction Wood, Stucco