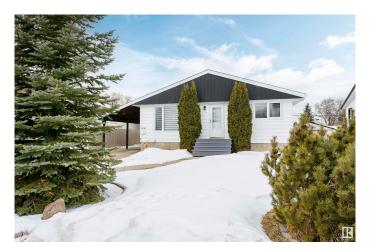

#### \$450,000

5 Bedroom, 2.00 Bathroom, 971 sqft Single Family on 0.00 Acres

Jasper Park, Edmonton, AB

Attention Families, Developers and Investors! This well-maintained home on a 50' x 148' lot in Jasper Park offers 687 sq/m of prime redevelopment potential. Featuring a double detached garage, west-facing backyard, front driveway, and rear alley access, it's ideal for families, tenants, or developers seeking their next multi-unit project. Conveniently located near West Edmonton Mall, Whitemud Drive, Downtown, and the upcoming West Valley LRT line. Don't miss this excellent opportunity!