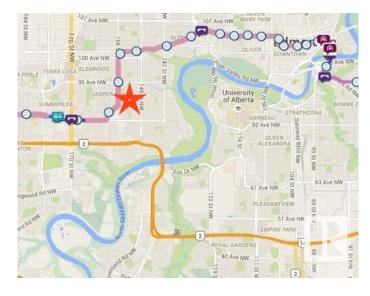

#### \$450,000

5 Bedroom, 2.00 Bathroom, 971 sqft Single Family on 0.00 Acres

Jasper Park, Edmonton, AB

Attention Families, Developers and Investors! This well-maintained home on a 50' x 148' lot in Jasper Park offers 687 sq/m of prime redevelopment potential. Featuring a double detached garage, west-facing backyard, front driveway, and rear alley access, it's ideal for families, tenants, or developers seeking their next multi-unit project. Conveniently located near West Edmonton Mall, Whitemud Drive, Downtown, and the upcoming West Valley LRT line. Don't miss this excellent opportunity!

## **Community Information**

Address 9106 153 Street

Area Edmonton

Subdivision Jasper Park

City Edmonton
County ALBERTA

Province AB

Postal Code T5R 1P6