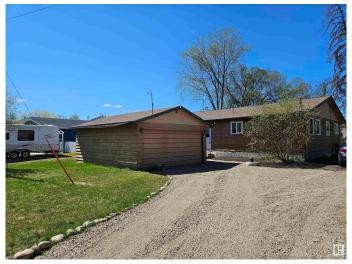

# \$349,900

2 Bedroom, 1.00 Bathroom, 1,375 sqft Rural on 0.26 Acres

Ascot Beach, Rural Parkland County, AB

LIVE AT THE LAKE!! This fully renovated is bungalow just a block off of Lake Wabuman in the beautiful sub division of Ascot Beach. Major upgrades in the last 5 years include triple pane windows, furnace(2025), Hot water tank, 2000 gallon septic tank and so much more. The open plan layout offers many options for entertaining, with an upgraded kitchen, including gas stove and newer appliances, and access to large deck overlooking the fully fenced yard. The wood stove will keep you warm and cozy on those cold winter nights. Lake access in the summer for swimming, boating and fishing or snowmobiling, snowshoeing, cross country skiing and Ice fishing. So many possibilities for active living.

#### **Amenities**

Features Hot Water Natural Gas, Lake Privileges, Parking-Extra, Vaulted Ceiling,

Vinyl Windows

## **Exterior**

Exterior Wood

Exterior Features Beach Access, Boating, Corner Lot, Fenced, Golf Nearby, Lake Access

Property, Landscaped

Construction Wood

Foundation Concrete Perimeter