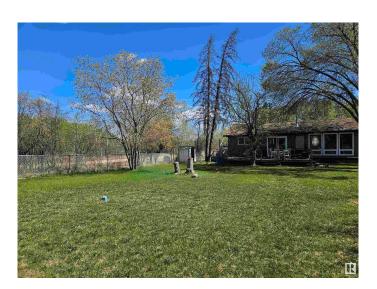

# \$349,900

2 Bedroom, 1.00 Bathroom, 1,375 sqft Rural on 0.26 Acres

Ascot Beach, Rural Parkland County, AB

LIVE AT THE LAKE!! This fully renovated is bungalow just a block off of Lake Wabuman in the beautiful sub division of Ascot Beach. Major upgrades in the last 5 years include triple pane windows, furnace(2025), Hot water tank, 2000 gallon septic tank and so much more. The open plan layout offers many options for entertaining, with an upgraded kitchen, including gas stove and newer appliances, and access to large deck overlooking the fully fenced yard. The wood stove will keep you warm and cozy on those cold winter nights. Lake access in the summer for swimming, boating and fishing or snowmobiling, snowshoeing, cross country skiing and Ice fishing. So many possibilities for active living.

## **Exterior**

Exterior Wood

Exterior Features Beach Access, Boating, Corner Lot, Fenced, Golf Nearby, Lake Access

Property, Landscaped

Construction Wood

Foundation Concrete Perimeter