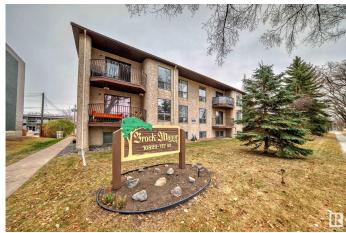

## \$87,000

1 Bedroom, 1.00 Bathroom, 741 sqft Condo / Townhouse on 0.00 Acres

Queen Mary Park, Edmonton, AB

Get Inspired in Queen Mary Park! 1 bed, one bath in Brock Manor! This unit features laminate floors, ceramic tile newer appliances and dishwasher! The spacious living room is perfect for relaxing and has a corner fireplace! The bedroom is a fantastic size and the 4 piece bath compliments this unit beautifully. Excellent Walkability – Located 5 minutes to Grant MacEwan, close to Jasper Ave and excellent location to the Brewery District, great boutiques, bistros, Great Value.