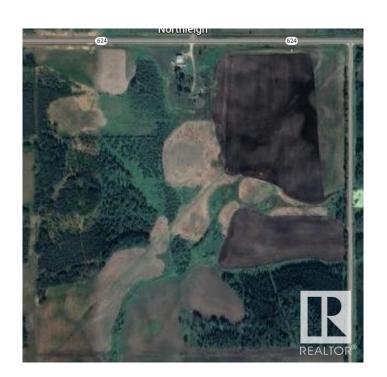

#### \$375,000

0 Bedroom, 0.00 Bathroom, Rural on 139.26 Acres

None, Rural Parkland County, AB

Beautiful farm/recreational land on pavement just minutes from Tomahawk and close to Drayton Valley! Located on the south of HWY 624 and west of RR 62 this 139.26 acres is partially cultivated, has been partially hayed and is partially treed. A little bit if everything! A perfect place to farm, hunt or build your dream home!

## **Community Information**

Address On Hwy 624 Rr62

Area Rural Parkland County

Subdivision None

City Rural Parkland County

County ALBERTA

Province AB

Postal Code T0E 2H0

### **Exterior**

Exterior Features Rolling Land, Partially Fenced