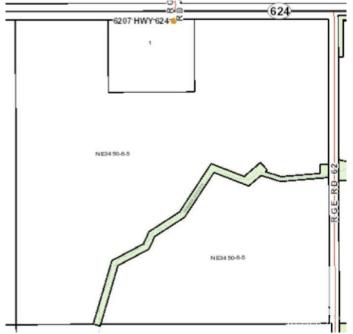

#### \$375,000

0 Bedroom, 0.00 Bathroom, Rural on 139.26 Acres

None, Rural Parkland County, AB

Beautiful farm/recreational land on pavement just minutes from Tomahawk and close to Drayton Valley! Located on the south of HWY 624 and west of RR 62 this 139.26 acres is partially cultivated, has been partially hayed and is partially treed. A little bit if everything! A perfect place to farm, hunt or build your dream home!

## **Community Information**

Address On Hwy 624 Rr62

Area Rural Parkland County

Subdivision None

City Rural Parkland County

County ALBERTA

Province AB

Postal Code T0E 2H0

### **Exterior**

Exterior Features Rolling Land, Partially Fenced