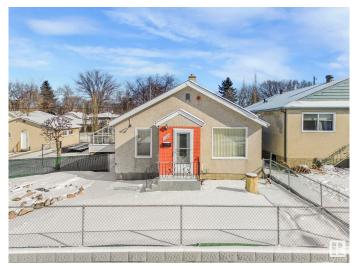

## \$549.000

0 Bedroom, 1.00 Bathroom, Single Family on 0.00 Acres

Newton, Edmonton, AB

UNIQUE PROPERTY OFFERING SO MANY POSSIBILITIES! 1132 MTR2 (.28 Acre) LOT (99 FT WIDE X 123 FT DEEP)! WELL MAINTAINED CHARACTER HOME RADIATING PRIDE OF OWNERSHIP! MASSIVE 1175 FT2 HEATED GREENHOUSE! 26 X 24 FT GARAGE + RV PARKING! Excellent opportunity for a Developer to subdivide into 3 lots and build large homes or half-duplexes with 4 units per lot; or subdivide into four 25 foot lots and build four skinnies; or subdivide into two 50 foot lots and build as many as 16 units; or look into creative Commercial opportunites. The house, greenhouse and garage are in excellent condition so one may choose this as their home, especially folks with a green thumb taking advantage of an opportunity to grow whatever your heart desires. What about those looking for a holding property? Excellent revenue opportunity as the house, greenhouse and garage will all generate good income streams. With Edmonton's economy and real estate market in a definite upswing, this is a good time to acquire land in desirable areas.