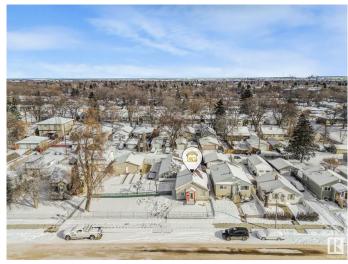

## \$549.000

0 Bedroom, 1.00 Bathroom, Single Family on 0.00 Acres

Newton, Edmonton, AB

UNIQUE PROPERTY OFFERING SO MANY POSSIBILITIES! 1132 MTR2 (.28 Acre) LOT (99 FT WIDE X 123 FT DEEP)! WELL MAINTAINED CHARACTER HOME RADIATING PRIDE OF OWNERSHIP! MASSIVE 1175 FT2 HEATED GREENHOUSE! 26 X 24 FT GARAGE + RV PARKING! Excellent opportunity for a Developer to subdivide into 3 lots and build large homes or half-duplexes with 4 units per lot; or subdivide into four 25 foot lots and build four skinnies; or subdivide into two 50 foot lots and build as many as 16 units; or look into creative Commercial opportunites. The house, greenhouse and garage are in excellent condition so one may choose this as their home, especially folks with a green thumb taking advantage of an opportunity to grow whatever your heart desires. What about those looking for a holding property? Excellent revenue opportunity as the house, greenhouse and garage will all generate good income streams. With Edmonton's economy and real estate market in a definite upswing, this is a good time to acquire land in desirable areas.