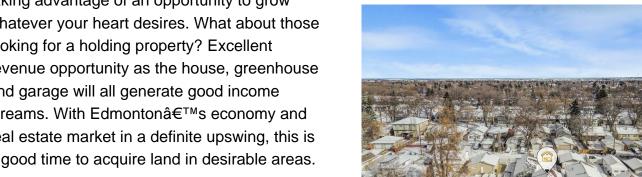

## \$549.000

0 Bedroom, 1.00 Bathroom, Single Family on 0.00 Acres

Newton, Edmonton, AB

UNIQUE PROPERTY OFFERING SO MANY POSSIBILITIES! 1132 MTR2 (.28 Acre) LOT (99 FT WIDE X 123 FT DEEP)! WELL MAINTAINED CHARACTER HOME RADIATING PRIDE OF OWNERSHIP! MASSIVE 1175 FT2 HEATED GREENHOUSE! 26 X 24 FT GARAGE + RV PARKING! Excellent opportunity for a Developer to subdivide into 3 lots and build large homes or half-duplexes with 4 units per lot; or subdivide into four 25 foot lots and build four skinnies; or subdivide into two 50 foot lots and build as many as 16 units; or look into creative Commercial opportunites. The house, greenhouse and garage are in excellent condition so one may choose this as their home, especially folks with a green thumb taking advantage of an opportunity to grow whatever your heart desires. What about those looking for a holding property? Excellent revenue opportunity as the house, greenhouse and garage will all generate good income streams. With Edmonton's economy and real estate market in a definite upswing, this is a good time to acquire land in desirable areas.