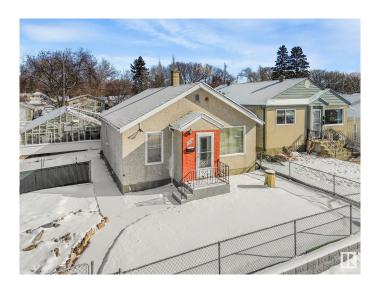

## \$549.000

0 Bedroom, 1.00 Bathroom, Single Family on 0.00 Acres

Newton, Edmonton, AB

UNIQUE PROPERTY OFFERING SO MANY POSSIBILITIES! 1132 MTR2 (.28 Acre) LOT (99 FT WIDE X 123 FT DEEP)! WELL MAINTAINED CHARACTER HOME RADIATING PRIDE OF OWNERSHIP! MASSIVE 1175 FT2 HEATED GREENHOUSE! 26 X 24 FT GARAGE + RV PARKING! Excellent opportunity for a Developer to subdivide into 3 lots and build large homes or half-duplexes with 4 units per lot; or subdivide into four 25 foot lots and build four skinnies; or subdivide into two 50 foot lots and build as many as 16 units; or look into creative Commercial opportunites. The house, greenhouse and garage are in excellent condition so one may choose this as their home, especially folks with a green thumb taking advantage of an opportunity to grow whatever your heart desires. What about those looking for a holding property? Excellent revenue opportunity as the house, greenhouse and garage will all generate good income streams. With Edmonton's economy and real estate market in a definite upswing, this is a good time to acquire land in desirable areas.