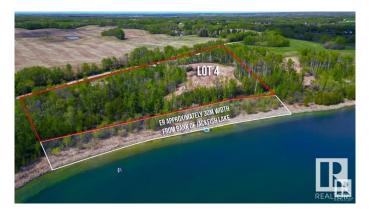

### \$848,000

0 Bedroom, 0.00 Bathroom, Rural on 4.79 Acres

Jackfish Lake, Rural Parkland County, AB

Discover the ultimate lakefront lifestyle with Lot 4 at Jackfish lake, just 45 minutes from downtown Edmonton and only 20 minutes from Spruce Grove. This 4.79+/- acre lot features an impressive 600 feet of shoreline, offering stunning views and unmatched access to the lake. The quick drop-off in water depth allows for a shorter dock for quick and easy lake access. The lot's natural landscape, surrounded by mature trees, creates a private and peaceful setting ideal for relaxation and recreation. With power and gas at the property line, this lot is ready for your custom lakefront home or vacation retreat. Enjoy year-round activities right outside your door! Lot is partially cleared making it easier for immediate use.