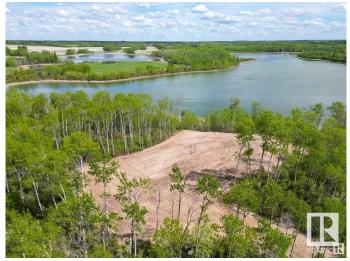

### \$848,000

0 Bedroom, 0.00 Bathroom, Rural on 4.79 Acres

Jackfish Lake, Rural Parkland County, AB

Discover the ultimate lakefront lifestyle with Lot 4 at Jackfish lake, just 45 minutes from downtown Edmonton and only 20 minutes from Spruce Grove. This 4.79+/- acre lot features an impressive 600 feet of shoreline, offering stunning views and unmatched access to the lake. The quick drop-off in water depth allows for a shorter dock for quick and easy lake access. The lot's natural landscape, surrounded by mature trees, creates a private and peaceful setting ideal for relaxation and recreation. With power and gas at the property line, this lot is ready for your custom lakefront home or vacation retreat. Enjoy year-round activities right outside your door! Lot is partially cleared making it easier for immediate use.