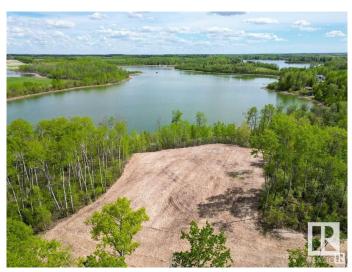

### \$848,000

0 Bedroom, 0.00 Bathroom, Rural on 4.79 Acres

Jackfish Lake, Rural Parkland County, AB

Discover the ultimate lakefront lifestyle with Lot 4 at Jackfish lake, just 45 minutes from downtown Edmonton and only 20 minutes from Spruce Grove. This 4.79+/- acre lot features an impressive 600 feet of shoreline, offering stunning views and unmatched access to the lake. The quick drop-off in water depth allows for a shorter dock for quick and easy lake access. The lot's natural landscape, surrounded by mature trees, creates a private and peaceful setting ideal for relaxation and recreation. With power and gas at the property line, this lot is ready for your custom lakefront home or vacation retreat. Enjoy year-round activities right outside your door! Lot is partially cleared making it easier for immediate use.