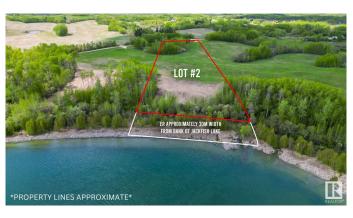

## \$698,000

0 Bedroom, 0.00 Bathroom, Rural on 5.40 Acres

Jackfish Lake, Rural Parkland County, AB

Build your dream lakefront estate on south-facing Lot 2 at Jackfish Lake, located just 45 minutes from downtown Edmonton and only 20 minutes from Spruce Grove. This 5.4+/- acre lot features 285 feet of pristine shoreline, perfect for swimming, fishing, and boating. The quick drop-off in water depth allows for a shorter dock, giving you easy and direct lake access. The natural landscape offers a peaceful setting, surrounded by mature trees for privacy. With power and gas at the property line. Don't miss this rare opportunity to own lakefront property in one of Alberta's most sought-after locations!