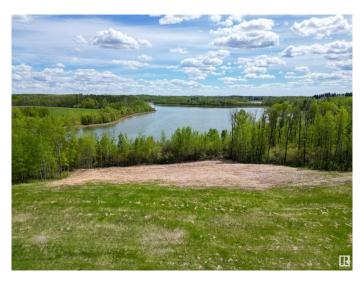

## \$698,000

0 Bedroom, 0.00 Bathroom, Rural on 5.40 Acres

Jackfish Lake, Rural Parkland County, AB

Build your dream lakefront estate on south-facing Lot 2 at Jackfish Lake, located just 45 minutes from downtown Edmonton and only 20 minutes from Spruce Grove. This 5.4+/- acre lot features 285 feet of pristine shoreline, perfect for swimming, fishing, and boating. The quick drop-off in water depth allows for a shorter dock, giving you easy and direct lake access. The natural landscape offers a peaceful setting, surrounded by mature trees for privacy. With power and gas at the property line. Don't miss this rare opportunity to own lakefront property in one of Alberta's most sought-after locations!