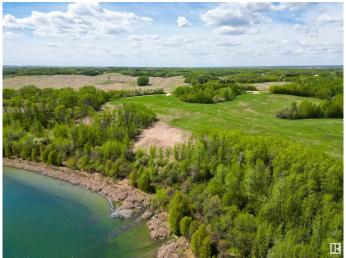

## \$698,000

0 Bedroom, 0.00 Bathroom, Rural on 5.40 Acres

Jackfish Lake, Rural Parkland County, AB

Build your dream lakefront estate on south-facing Lot 2 at Jackfish Lake, located just 45 minutes from downtown Edmonton and only 20 minutes from Spruce Grove. This 5.4+/- acre lot features 285 feet of pristine shoreline, perfect for swimming, fishing, and boating. The quick drop-off in water depth allows for a shorter dock, giving you easy and direct lake access. The natural landscape offers a peaceful setting, surrounded by mature trees for privacy. With power and gas at the property line. Don't miss this rare opportunity to own lakefront property in one of Alberta's most sought-after locations!