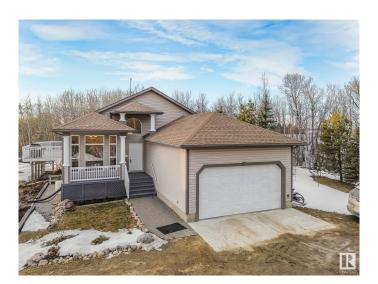

#### \$827,500

4 Bedroom, 3.00 Bathroom, 1,611 sqft Rural on 4.94 Acres

None, Rural Leduc County, AB

Welcome to this beautiful 4-bedroom, 3-bathroom hillside bungalow, built by Homexx in 2006, offering 1610.97 sq/ft of thoughtfully designed living space. Located on 4.94 acres in Leduc County, this home features an open concept layout with vaulted ceilings, oak cabinets, and matching trim throughout the home. Enjoy the peaceful ambiance with your very own fish pond and the convenience of a 3500-gallon cistern. New quartz countertops in kitchen and bathroom. The fully finished walkout basement boasts a huge family room, ideal for relaxation or entertaining. This property also includes both a double attached garage and a double detached garage for all your storage needs. Just 18 minutes from the Anthony Henday, you'II enjoy the perfect blend of privacy and accessibility. This stunning property could be yours!

### **Essential Information**

MLS® # E4425872

Price \$827,500

Bedrooms 4

Bathrooms 3.00

Full Baths 3

Square Footage 1,611

Acres 4.94

Year Built 2006 Type Rural

Sub-Type Detached Single Family

Style Hillside Bungalow

Status Active

## **Exterior**

Exterior Wood

Exterior Features Fruit Trees/Shrubs, Hillside, Stream/Pond, Treed Lot

Construction Wood

Foundation Concrete Perimeter