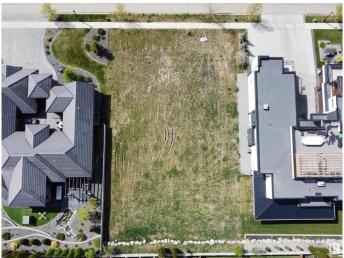

# \$1,100,000 - 21 Windermere Drive, Edmonton

MLS® #E4425686

\$1,100,000

0 Bedroom, 0.00 Bathroom, Single Family on 0.00 Acres

Windermere, Edmonton, AB

Build Your Dream Home on Prestigious Windermere Drive â€" Vacant Vastu-Compliant Lot! An incredible opportunity to secure a Vastu-compliant 93.7' x 157.5' vacant lot on one of Edmonton's most sought-after streets â€" Windermere Drive. This rare offering is perfectly suited for those looking to design and build a custom luxury home with the builder of their choice. With potential to accommodate a residence between 7,000 â€" 8,000 sqft, this expansive lot offers limitless possibilities to create an estate that truly reflects your lifestyle and vision. Existing plans include options for a 5,100 sqft layout and a 6,642 sqft design that incorporates garage and covered deck space. Surrounded by prestigious golf courses, scenic river valley trails, and just minutes from top-rated schools, shopping, and amenities, this is one of the last remaining opportunities to build in this exclusive Windermere community. Don't miss your chance to create a timeless home that blends luxury, location, and Vastu principles.