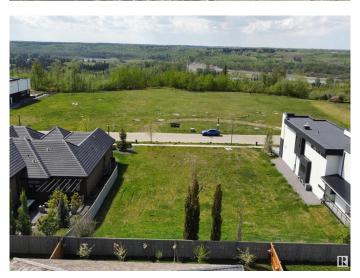

# \$1,100,000 - 21 Windermere Drive, Edmonton

MLS® #E4425686

\$1,100,000

0 Bedroom, 0.00 Bathroom, Single Family on 0.00 Acres

Windermere, Edmonton, AB

Build Your Dream Home on Prestigious Windermere Drive â€" Vacant Vastu-Compliant Lot! An incredible opportunity to secure a Vastu-compliant 93.7' x 157.5' vacant lot on one of Edmonton's most sought-after streets â€" Windermere Drive. This rare offering is perfectly suited for those looking to design and build a custom luxury home with the builder of their choice. With potential to accommodate a residence between 7,000 â€" 8,000 sqft, this expansive lot offers limitless possibilities to create an estate that truly reflects your lifestyle and vision. Existing plans include options for a 5,100 sqft layout and a 6,642 sqft design that incorporates garage and covered deck space. Surrounded by prestigious golf courses, scenic river valley trails, and just minutes from top-rated schools, shopping, and amenities, this is one of the last remaining opportunities to build in this exclusive Windermere community. Don't miss your chance to create a timeless home that blends luxury, location, and Vastu principles.